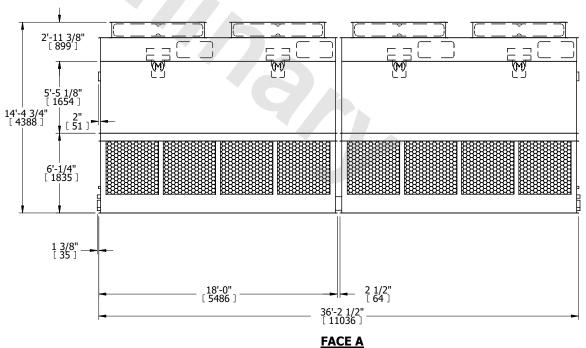

## NOTES:

- 1. (M)- FAN MOTOR LOCATION
- 2. HEAVIEST SECTION IS FAN/CASING SECTION
- 3. MPT DENOTES MALE PIPE THREAD FPT DENOTES FEMALE PIPE THREAD BFW DENOTES BEVELED FOR WELDING GVD DENOTES GROOVED FLG DENOTES FLANGE
- 4. +UNIT WEIGHT DOES NOT INCLUDE ACCESSORIES (SEE ACCESSORY DRAWINGS)
- 5. 3/4" [19MM] DIA. MOUNTING HOLES. REFER TO RECOMMENDED STEEL SUPPORT DRAWING
- 6. DIMENSIONS LISTED AS FOLLOWS: ENGLISH FT-IN [METRIC] [mm]
- 7. MAKE-UP WATER PRESSURE 20 psi MIN [137 kPa], 50 psi MAX [344 kPa]

## **FACE C**

**FACE A** 

SHIPPING WEIGHT 16600 lbs+ [7530] kg+ OPERATING WEIGHT

G 24200 lbs+ [10980] kg+

HEAVIEST SECTION WEIGHT

5560 lbs+ [2525] kg+

NO. OF SHIPPING SECTIONS

DRAWN BY: MBG