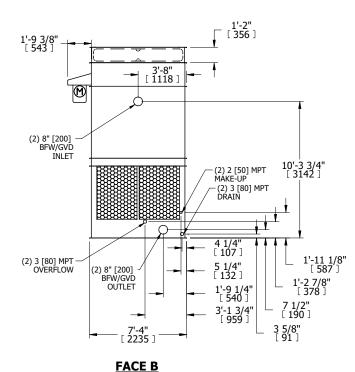

## NOTES:

- 1. (M)- FAN MOTOR LOCATION
- 2. HEAVIEST SECTION IS FAN/CASING SECTION
- 3. MPT DENOTES MALE PIPE THREAD FPT DENOTES FEMALE PIPE THREAD BFW DENOTES BEVELED FOR WELDING GVD DENOTES GROOVED FLG DENOTES FLANGE
- 4. +UNIT WEIGHT DOES NOT INCLUDE ACCESSORIES (SEE ACCESSORY DRAWINGS)
- 5. 3/4" [19MM] DIA. MOUNTING HOLES. REFER TO RECOMMENDED STEEL SUPPORT DRAWING
- 6. DIMENSIONS LISTED AS FOLLOWS: ENGLISH FT-IN [METRIC] [mm]
- 7. MAKE-UP WATER PRESSURE 20 psi MIN [137 kPa], 50 psi MAX [344 kPa]

## **FACE C**

**FACE A** 

SHIPPING WEIGHT 16600 lbs+ [7530] kg+ OPERATING WEIGHT

G 24200 lbs+ [10980] kg+

HEAVIEST SECTION WEIGHT

5560 lbs+ [2525] kg+

NO. OF SHIPPING SECTIONS

DRAWN BY: MBG