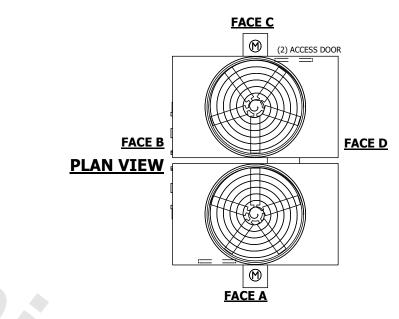

## NOTES:

- 1. (M)- FAN MOTOR LOCATION
- 2. HEAVIEST SECTION IS FAN/CASING SECTION
- 3. MPT DENOTES MALE PIPE THREAD FPT DENOTES FEMALE PIPE THREAD BFW DENOTES BEVELED FOR WELDING GVD DENOTES GROOVED FLG DENOTES FLANGE
- 4. +UNIT WEIGHT DOES NOT INCLUDE ACCESSORIES (SEE ACCESSORY DRAWINGS)
- 5. 3/4" [19MM] DIA. MOUNTING HOLES. REFER TO RECOMMENDED STEEL SUPPORT DRAWING
- 6. DIMENSIONS LISTED AS FOLLOWS: ENGLISH FT-IN [METRIC] [mm]
- 7. MAKE-UP WATER PRESSURE 20 psi MIN [137 kPa], 50 psi MAX [344 kPa]