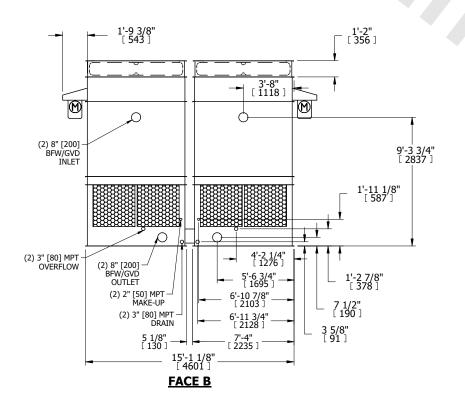

## NOTES:

- 1. (M)- FAN MOTOR LOCATION
- 2. HEAVIEST SECTION IS FAN/CASING SECTION
- 3. MPT DENOTES MALE PIPE THREAD FPT DENOTES FEMALE PIPE THREAD BFW DENOTES BEVELED FOR WELDING GVD DENOTES GROOVED FLG DENOTES FLANGE
- 4. +UNIT WEIGHT DOES NOT INCLUDE ACCESSORIES (SEE ACCESSORY DRAWINGS)
- 5. 3/4" [19MM] DIA. MOUNTING HOLES. REFER TO RECOMMENDED STEEL SUPPORT DRAWING
- 6. DIMENSIONS LISTED AS FOLLOWS: ENGLISH FT-IN [METRIC] [mm]
- 7. MAKE-UP WATER PRESSURE 20 psi MIN [137 kPa], 50 psi MAX [344 kPa]