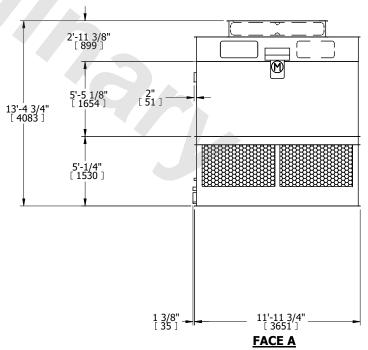

## NOTES:

- 1. (M)- FAN MOTOR LOCATION
- 2. HEAVIEST SECTION IS FAN/CASING SECTION
- 3. MPT DENOTES MALE PIPE THREAD FPT DENOTES FEMALE PIPE THREAD BFW DENOTES BEVELED FOR WELDING GVD DENOTES GROOVED FLG DENOTES FLANGE
- 4. +UNIT WEIGHT DOES NOT INCLUDE ACCESSORIES (SEE ACCESSORY DRAWINGS)
- 5. 3/4" [19MM] DIA. MOUNTING HOLES. REFER TO RECOMMENDED STEEL SUPPORT DRAWING
- 6. DIMENSIONS LISTED AS FOLLOWS: ENGLISH FT-IN [METRIC] [mm]
- 7. MAKE-UP WATER PRESSURE 20 psi MIN [137 kPa], 50 psi MAX [344 kPa]