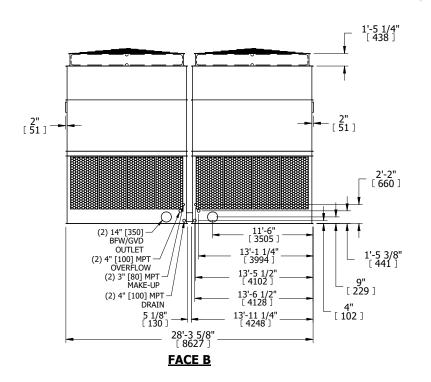

## NOTES:

**SHIPPING** 

WEIGHT

- 1. (M)- FAN MOTOR LOCATION
- 2. HÉAVIEST SECTION IS UPPER SECTION
- 3. MPT DENOTES MALE PIPE THREAD FPT DENOTES FEMALE PIPE THREAD BFW DENOTES BEVELED FOR WELDING GVD DENOTES GROOVED FLG DENOTES FLANGE PE DENOTES PLAIN END
- 4. +UNIT WEIGHT DOES NOT INCLUDE ACCESSORIES (SEE ACCESSORY DRAWINGS)
- 5. MAKE-UP WATER PRESSURE 20 psi MIN [137 kPa], 50 psi MAX [344 kPa]
- 3/4" [19MM] DIA. MOUNTING HOLES.
  REFER TO RECOMMENDED STEEL SUPPORT DRAWING
- 7. DIMENSIONS LISTED AS FOLLOWS: ENGLISH FT-IN [METRIC] [mm]