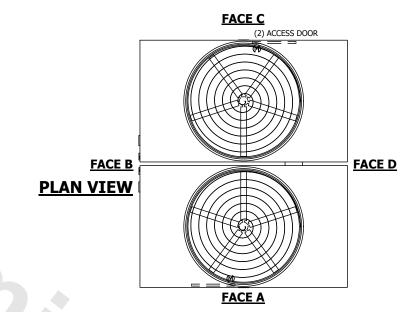

## NOTES:

**SHIPPING** 

WEIGHT

- 1. (M)- FAN MOTOR LOCATION
- 2. HÉAVIEST SECTION IS UPPER SECTION
- 3. MPT DENOTES MALE PIPE THREAD FPT DENOTES FEMALE PIPE THREAD BFW DENOTES BEVELED FOR WELDING GVD DENOTES GROOVED FLG DENOTES FLANGE PE DENOTES PLAIN END
- 4. +UNIT WEIGHT DOES NOT INCLUDE ACCESSORIES (SEE ACCESSORY DRAWINGS)
- 5. MAKE-UP WATER PRESSURE 20 psi MIN [137 kPa], 50 psi MAX [344 kPa]
- 3/4" [19MM] DIA. MOUNTING HOLES.
  REFER TO RECOMMENDED STEEL SUPPORT DRAWING
- 7. DIMENSIONS LISTED AS FOLLOWS: ENGLISH FT-IN [METRIC] [mm]