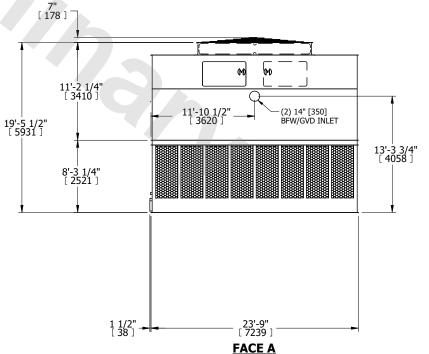

## NOTES:

**SHIPPING** 

WEIGHT

- 1. (M)- FAN MOTOR LOCATION
- 2. HÉAVIEST SECTION IS UPPER SECTION
- 3. MPT DENOTES MALE PIPE THREAD FPT DENOTES FEMALE PIPE THREAD BFW DENOTES BEVELED FOR WELDING GVD DENOTES GROOVED FLG DENOTES FLANGE PE DENOTES PLAIN END
- 4. +UNIT WEIGHT DOES NOT INCLUDE ACCESSORIES (SEE ACCESSORY DRAWINGS)
- 5. MAKE-UP WATER PRESSURE 20 psi MIN [137 kPa], 50 psi MAX [344 kPa]
- 3/4" [19MM] DIA. MOUNTING HOLES.
  REFER TO RECOMMENDED STEEL SUPPORT DRAWING
- 7. DIMENSIONS LISTED AS FOLLOWS: ENGLISH FT-IN [METRIC] [mm]