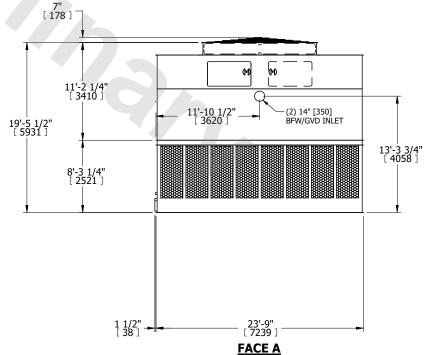

## NOTES:

**SHIPPING** 

WEIGHT

- 1. (M)- FAN MOTOR LOCATION
- 2. HÉAVIEST SECTION IS UPPER SECTION
- 3. MPT DENOTES MALE PIPE THREAD FPT DENOTES FEMALE PIPE THREAD BFW DENOTES BEVELED FOR WELDING GVD DENOTES GROOVED FLG DENOTES FLANGE PE DENOTES PLAIN END
- 4. +UNIT WEIGHT DOES NOT INCLUDE ACCESSORIES (SEE ACCESSORY DRAWINGS)
- 5. MAKE-UP WATER PRESSURE 20 psi MIN [137 kPa], 50 psi MAX [344 kPa]
- 3/4" [19MM] DIA. MOUNTING HOLES.
  REFER TO RECOMMENDED STEEL SUPPORT DRAWING
- 7. DIMENSIONS LISTED AS FOLLOWS: ENGLISH FT-IN [METRIC] [mm]