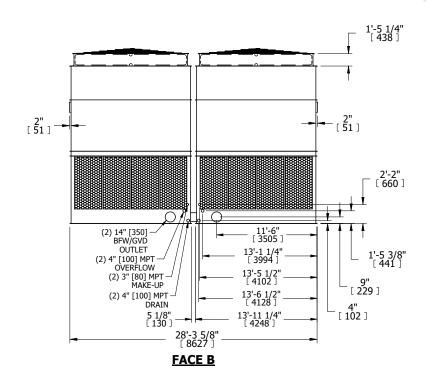

## NOTES:

**SHIPPING** 

WEIGHT

- 1. (M)- FAN MOTOR LOCATION
- 2. HÉAVIEST SECTION IS UPPER SECTION
- 3. MPT DENOTES MALE PIPE THREAD FPT DENOTES FEMALE PIPE THREAD BFW DENOTES BEVELED FOR WELDING GVD DENOTES GROOVED FLG DENOTES FLANGE PE DENOTES PLAIN END
- 4. +UNIT WEIGHT DOES NOT INCLUDE ACCESSORIES (SEE ACCESSORY DRAWINGS)
- 5. MAKE-UP WATER PRESSURE 20 psi MIN [137 kPa], 50 psi MAX [344 kPa]
- 3/4" [19MM] DIA. MOUNTING HOLES.
  REFER TO RECOMMENDED STEEL SUPPORT DRAWING
- 7. DIMENSIONS LISTED AS FOLLOWS: ENGLISH FT-IN [METRIC] [mm]