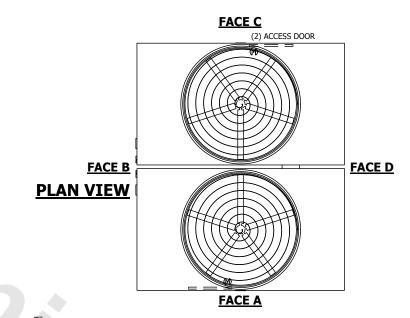

## NOTES:

**SHIPPING** 

WEIGHT

- 1. (M)- FAN MOTOR LOCATION
- 2. HÉAVIEST SECTION IS UPPER SECTION
- 3. MPT DENOTES MALE PIPE THREAD FPT DENOTES FEMALE PIPE THREAD BFW DENOTES BEVELED FOR WELDING GVD DENOTES GROOVED FLG DENOTES FLANGE PE DENOTES PLAIN END
- 4. +UNIT WEIGHT DOES NOT INCLUDE ACCESSORIES (SEE ACCESSORY DRAWINGS)
- 5. MAKE-UP WATER PRESSURE 20 psi MIN [137 kPa], 50 psi MAX [344 kPa]
- 3/4" [19MM] DIA. MOUNTING HOLES.
  REFER TO RECOMMENDED STEEL SUPPORT DRAWING
- 7. DIMENSIONS LISTED AS FOLLOWS: ENGLISH FT-IN [METRIC] [mm]