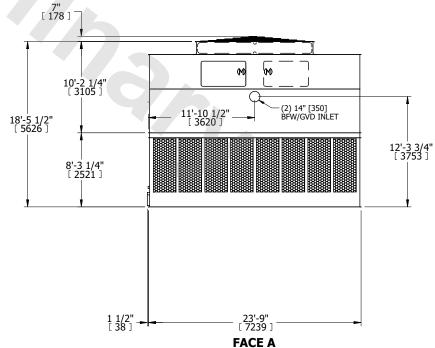

## NOTES:

**SHIPPING** 

WEIGHT

- 1. (M)- FAN MOTOR LOCATION
- 2. HÉAVIEST SECTION IS UPPER SECTION
- 3. MPT DENOTES MALE PIPE THREAD
  FPT DENOTES FEMALE PIPE THREAD
  BFW DENOTES BEVELED FOR WELDING
  GVD DENOTES GROOVED
  FLG DENOTES FLANGE
  PE DENOTES PLAIN END
- 4. +UNIT WEIGHT DOES NOT INCLUDE ACCESSORIES (SEE ACCESSORY DRAWINGS)
- 5. MAKE-UP WATER PRESSURE 20 psi MIN [137 kPa], 50 psi MAX [344 kPa]
- 3/4" [19MM] DIA. MOUNTING HOLES. REFER TO RECOMMENDED STEEL SUPPORT DRAWING
- 7. DIMENSIONS LISTED AS FOLLOWS: ENGLISH FT-IN [METRIC] [mm]