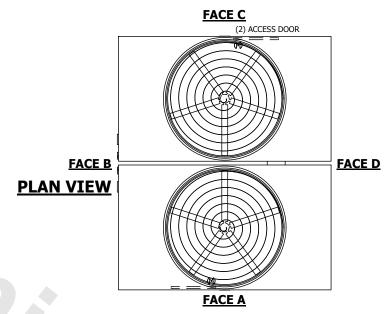

## NOTES:

**SHIPPING** 

WEIGHT

- 1. (M)- FAN MOTOR LOCATION
- 2. HÉAVIEST SECTION IS UPPER SECTION
- 3. MPT DENOTES MALE PIPE THREAD
  FPT DENOTES FEMALE PIPE THREAD
  BFW DENOTES BEVELED FOR WELDING
  GVD DENOTES GROOVED
  FLG DENOTES FLANGE
  PE DENOTES PLAIN END
- 4. +UNIT WEIGHT DOES NOT INCLUDE ACCESSORIES (SEE ACCESSORY DRAWINGS)
- 5. MAKE-UP WATER PRESSURE 20 psi MIN [137 kPa], 50 psi MAX [344 kPa]
- 3/4" [19MM] DIA. MOUNTING HOLES. REFER TO RECOMMENDED STEEL SUPPORT DRAWING
- 7. DIMENSIONS LISTED AS FOLLOWS: ENGLISH FT-IN [METRIC] [mm]