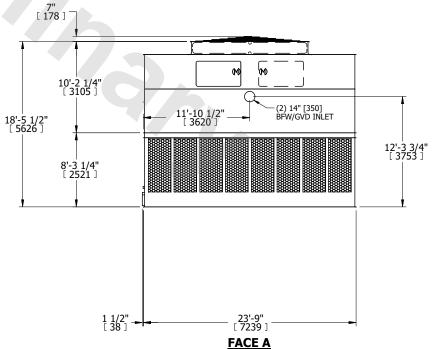

## NOTES:

**SHIPPING** 

WEIGHT

- 1. (M)- FAN MOTOR LOCATION
- 2. HÉAVIEST SECTION IS UPPER SECTION
- 3. MPT DENOTES MALE PIPE THREAD
  FPT DENOTES FEMALE PIPE THREAD
  BFW DENOTES BEVELED FOR WELDING
  GVD DENOTES GROOVED
  FLG DENOTES FLANGE
  PE DENOTES PLAIN END
- 4. +UNIT WEIGHT DOES NOT INCLUDE ACCESSORIES (SEE ACCESSORY DRAWINGS)
- 5. MAKE-UP WATER PRESSURE 20 psi MIN [137 kPa], 50 psi MAX [344 kPa]
- 3/4" [19MM] DIA. MOUNTING HOLES. REFER TO RECOMMENDED STEEL SUPPORT DRAWING
- 7. DIMENSIONS LISTED AS FOLLOWS: ENGLISH FT-IN [METRIC] [mm]