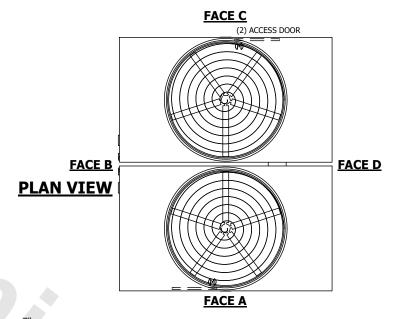

## NOTES:

**SHIPPING** 

WEIGHT

- 1. (M)- FAN MOTOR LOCATION
- 2. HÉAVIEST SECTION IS UPPER SECTION
- 3. MPT DENOTES MALE PIPE THREAD
  FPT DENOTES FEMALE PIPE THREAD
  BFW DENOTES BEVELED FOR WELDING
  GVD DENOTES GROOVED
  FLG DENOTES FLANGE
  PE DENOTES PLAIN END
- 4. +UNIT WEIGHT DOES NOT INCLUDE ACCESSORIES (SEE ACCESSORY DRAWINGS)
- 5. MAKE-UP WATER PRESSURE 20 psi MIN [137 kPa], 50 psi MAX [344 kPa]
- 3/4" [19MM] DIA. MOUNTING HOLES. REFER TO RECOMMENDED STEEL SUPPORT DRAWING
- 7. DIMENSIONS LISTED AS FOLLOWS: ENGLISH FT-IN [METRIC] [mm]