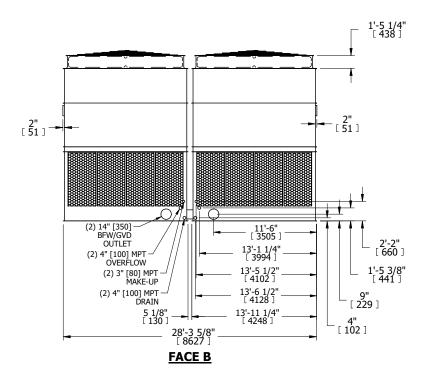

## NOTES:

**SHIPPING** 

WEIGHT

- 1. (M)- FAN MOTOR LOCATION
- 2. HÉAVIEST SECTION IS UPPER SECTION
- 3. MPT DENOTES MALE PIPE THREAD
  FPT DENOTES FEMALE PIPE THREAD
  BFW DENOTES BEVELED FOR WELDING
  GVD DENOTES GROOVED
  FLG DENOTES FLANGE
  PE DENOTES PLAIN END
- 4. +UNIT WEIGHT DOES NOT INCLUDE ACCESSORIES (SEE ACCESSORY DRAWINGS)
- 5. MAKE-UP WATER PRESSURE 20 psi MIN [137 kPa], 50 psi MAX [344 kPa]
- 3/4" [19MM] DIA. MOUNTING HOLES. REFER TO RECOMMENDED STEEL SUPPORT DRAWING
- 7. DIMENSIONS LISTED AS FOLLOWS: ENGLISH FT-IN [METRIC] [mm]