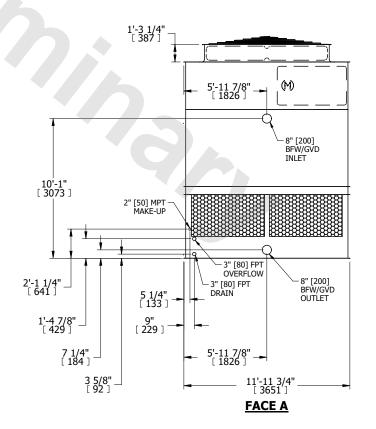

## NOTES:

- 1. (M)- FAN MOTOR LOCATION
- 2. HÉAVIEST SECTION IS UPPER SECTION
- 3. MPT DENOTES MALE PIPE THREAD
  FPT DENOTES FEMALE PIPE THREAD
  BFW DENOTES BEVELED FOR WELDING
  GVD DENOTES GROOVED
  FLG DENOTES FLANGE
- 4. +UNIT WEIGHT DOES NOT INCLUDE ACCESSORIES (SEE ACCESSORY DRAWINGS)
- 5. MAKE-UP WATER PRESSURE 20 psi MIN [137 kPa], 50 psi MAX [344 kPa]
- 6. 3/4" [19MM] DIA. MOUNTING HOLES. REFER TO RECOMENDED STEEL SUPPORT DRAWING.
- 7. DIMENSIONS LISTED AS FOLLOWS: ENGLISH FT-IN

[METRIC] [mm]

FACE B
PLAN VIEW

**FACE C** 

FACE D

**FACE A** 

SHIPPING WEIGHT 7790 lbs+ [3535] kg+ OPERATING WEIGHT 12750 lbs+ [5785] kg+ HEAVIEST SECTION WEIGHT 5370 lbs+ [2440] kg+ NO. OF SHIPPING SECTIONS 2 DRAWN BY: JLG