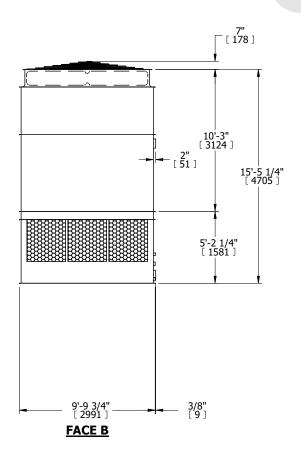

## NOTES:

- 1. (M)- FAN MOTOR LOCATION
- 2. HÉAVIEST SECTION IS UPPER SECTION
- 3. MPT DENOTES MALE PIPE THREAD
  FPT DENOTES FEMALE PIPE THREAD
  BFW DENOTES BEVELED FOR WELDING
  GVD DENOTES GROOVED
  FLG DENOTES FLANGE
- 4. +UNIT WEIGHT DOES NOT INCLUDE ACCESSORIES (SEE ACCESSORY DRAWINGS)
- 5. MAKE-UP WATER PRESSURE 20 psi MIN [137 kPa], 50 psi MAX [344 kPa]
- 6. 3/4" [19MM] DIA. MOUNTING HOLES. REFER TO RECOMENDED STEEL SUPPORT DRAWING.
- 7. DIMENSIONS LISTED AS FOLLOWS: ENGLISH FT-IN

[METRIC] [mm]

FACE B
PLAN VIEW

**FACE C** 

FACE D

**FACE A** 

SHIPPING WEIGHT 7790 lbs+ [3535] kg+ OPERATING WEIGHT 12750 lbs+ [5785] kg+ HEAVIEST SECTION WEIGHT 5370 lbs+ [2440] kg+ NO. OF SHIPPING SECTIONS 2 DRAWN BY: JLG