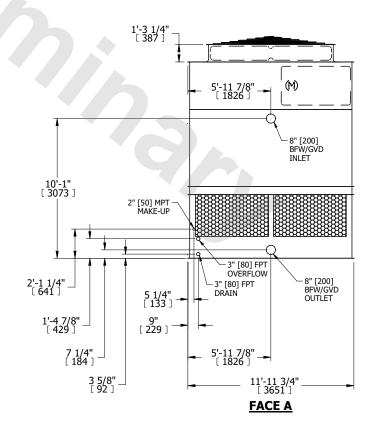

## NOTES:

- 1. (M)- FAN MOTOR LOCATION
- 2. HÉAVIEST SECTION IS UPPER SECTION
- 3. MPT DENOTES MALE PIPE THREAD
  FPT DENOTES FEMALE PIPE THREAD
  BFW DENOTES BEVELED FOR WELDING
  GVD DENOTES GROOVED
  FLG DENOTES FLANGE
- 4. +UNIT WEIGHT DOES NOT INCLUDE ACCESSORIES (SEE ACCESSORY DRAWINGS)
- 5. MAKE-UP WATER PRESSURE 20 psi MIN [137 kPa], 50 psi MAX [344 kPa]
- 6. 3/4" [19MM] DIA. MOUNTING HOLES. REFER TO RECOMENDED STEEL SUPPORT DRAWING.
- 7. DIMENSIONS LISTED AS FOLLOWS: ENGLISH FT-IN [METRIC] [mm]

## FACE C

FACE B
PLAN VIEW

FACE D

**FACE A** 

SHIPPING WEIGHT 8040 lbs+ [3650] kg+ OPERATING WEIGHT 13000 lbs+ [5900] kg+ HEAVIEST SECTION WEIGHT 5620 lbs+ [2550] kg+ NO. OF SHIPPING SECTIONS 2 DRAWN BY: JLG