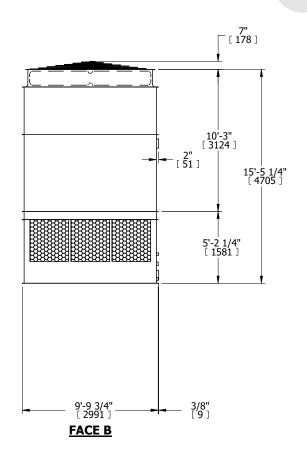

## NOTES:

- 1. (M)- FAN MOTOR LOCATION
- 2. HÉAVIEST SECTION IS UPPER SECTION
- 3. MPT DENOTES MALE PIPE THREAD
  FPT DENOTES FEMALE PIPE THREAD
  BFW DENOTES BEVELED FOR WELDING
  GVD DENOTES GROOVED
  FLG DENOTES FLANGE
- 4. +UNIT WEIGHT DOES NOT INCLUDE ACCESSORIES (SEE ACCESSORY DRAWINGS)
- 5. MAKE-UP WATER PRESSURE 20 psi MIN [137 kPa], 50 psi MAX [344 kPa]
- 6. 3/4" [19MM] DIA. MOUNTING HOLES. REFER TO RECOMENDED STEEL SUPPORT DRAWING.
- 7. DIMENSIONS LISTED AS FOLLOWS: ENGLISH FT-IN [METRIC] [mm]

## FACE C

FACE B
PLAN VIEW

FACE D

**FACE A** 

SHIPPING WEIGHT 8040 lbs+ [3650] kg+ OPERATING WEIGHT 13000 lbs+ [5900] kg+ HEAVIEST SECTION WEIGHT 5620 lbs+ [2550] kg+ NO. OF SHIPPING SECTIONS 2 DRAWN BY: JLG