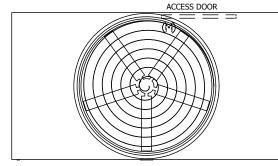

## NOTES:

- 1. (M)- FAN MOTOR LOCATION
- 2. HÉAVIEST SECTION IS UPPER SECTION
- 3. MPT DENOTES MALE PIPE THREAD
  FPT DENOTES FEMALE PIPE THREAD
  BFW DENOTES BEVELED FOR WELDING
  GVD DENOTES GROOVED
  FLG DENOTES FLANGE
- 4. +UNIT WEIGHT DOES NOT INCLUDE ACCESSORIES (SEE ACCESSORY DRAWINGS)
- 5. MAKE-UP WATER PRESSURE 20 psi MIN [137 kPa], 50 psi MAX [344 kPa]
- 6. 3/4" [19MM] DIA. MOUNTING HOLES. REFER TO RECOMMENDED STEEL SUPPORT DRAWING
- 7. DIMENSIONS LISTED AS FOLLOWS: ENGLISH FT-IN [METRIC] [mm]

FACE D

**FACE A** 

SHIPPING WEIGHT 9460 lbs+ [4295] kg+ OPERATING WEIGHT 17060 lbs+ [7740] kg+ HEAVIEST SECTION WEIGHT 5910 lbs+ [2685] kg+ NO. OF SHIPPING SECTIONS 2 DRAWN BY: KDS