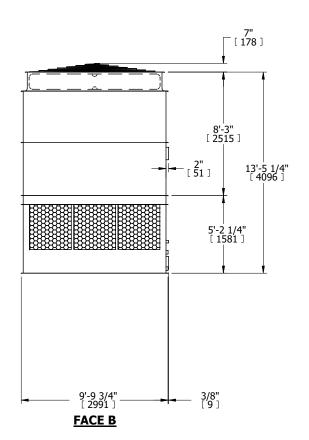

## NOTES:

- 1. (M)- FAN MOTOR LOCATION
- 2. HÉAVIEST SECTION IS UPPER SECTION
- 3. MPT DENOTES MALE PIPE THREAD
  FPT DENOTES FEMALE PIPE THREAD
  BFW DENOTES BEVELED FOR WELDING
  GVD DENOTES GROOVED
  FLG DENOTES FLANGE
- 4. +UNIT WEIGHT DOES NOT INCLUDE ACCESSORIES (SEE ACCESSORY DRAWINGS)
- 5. MAKE-UP WATER PRESSURE 20 psi MIN [137 kPa], 50 psi MAX [344 kPa]
- 6. 3/4" [19MM] DIA. MOUNTING HOLES. REFER TO RECOMMENDED STEEL SUPPORT DRAWING
- 7. DIMENSIONS LISTED AS FOLLOWS: ENGLISH FT-IN [METRIC] [mm]

FACE D

**FACE A** 

SHIPPING WEIGHT 9460 lbs+ [4295] kg+ OPERATING WEIGHT 17060 lbs+ [7740] kg+ HEAVIEST SECTION WEIGHT 5910 lbs+ [2685] kg+ NO. OF SHIPPING SECTIONS 2 DRAWN BY: KDS