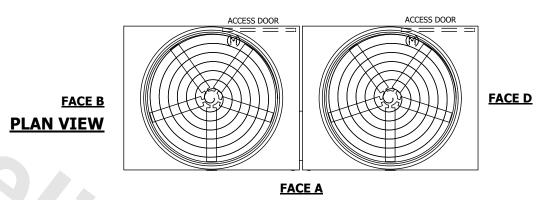

## NOTES:

- 1. (M)- FAN MOTOR LOCATION
- 2. HEAVIEST SECTION IS UPPER SECTION
- 3. MPT DENOTES MALE PIPE THREAD FPT DENOTES FEMALE PIPE THREAD BFW DENOTES BEVELED FOR WELDING GVD DENOTES GROOVED FLG DENOTES FLANGE
- 4. +UNIT WEIGHT DOES NOT INCLUDE ACCESSORIES (SEE ACCESSORY DRAWINGS)
- 5. MAKE-UP WATER PRESSURE 20 psi MIN [137 kPa], 50 psi MAX [344 kPa]
- 6. 3/4" [19MM] DIA. MOUNTING HOLES.
  REFER TO RECOMMENDED STEEL SUPPORT
  DRAWING
- 7. DIMENSIONS LISTED AS FOLLOWS: ENGLISH FT-IN [METRIC] [mm]

## FACE C

SHIPPING WEIGHT 14380 lbs+ [6525] kg+ OPERATING WEIGHT

24300 lbs+ [11025] kg+

HEAVIEST SECTION WEIGHT

4750 lbs+ [2155] kg+

NO. OF SHIPPING SECTIONS

DRAWN BY: KDS