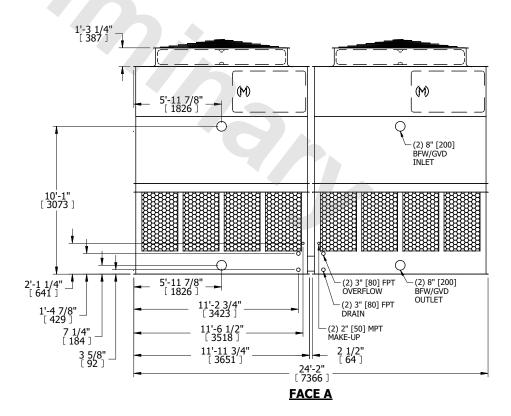

## NOTES:

- 1. (M)- FAN MOTOR LOCATION
- 2. HEAVIEST SECTION IS UPPER SECTION
- 3. MPT DENOTES MALE PIPE THREAD FPT DENOTES FEMALE PIPE THREAD BFW DENOTES BEVELED FOR WELDING GVD DENOTES GROOVED FLG DENOTES FLANGE
- 4. +UNIT WEIGHT DOES NOT INCLUDE ACCESSORIES (SEE ACCESSORY DRAWINGS)
- 5. MAKE-UP WATER PRESSURE 20 psi MIN [137 kPa], 50 psi MAX [344 kPa]
- 6. 3/4" [19MM] DIA. MOUNTING HOLES.
  REFER TO RECOMMENDED STEEL SUPPORT
  DRAWING
- 7. DIMENSIONS LISTED AS FOLLOWS: ENGLISH FT-IN [METRIC] [mm]