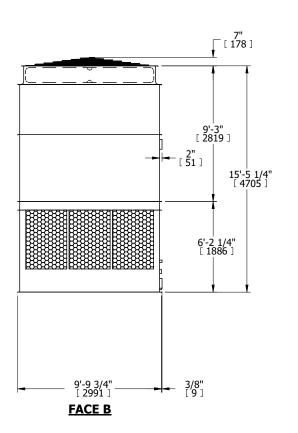

## NOTES:

- 1. (M)- FAN MOTOR LOCATION
- 2. HEAVIEST SECTION IS UPPER SECTION
- 3. MPT DENOTES MALE PIPE THREAD FPT DENOTES FEMALE PIPE THREAD BFW DENOTES BEVELED FOR WELDING GVD DENOTES GROOVED FLG DENOTES FLANGE
- 4. +UNIT WEIGHT DOES NOT INCLUDE ACCESSORIES (SEE ACCESSORY DRAWINGS)
- 5. MAKE-UP WATER PRESSURE 20 psi MIN [137 kPa], 50 psi MAX [344 kPa]
- 6. 3/4" [19MM] DIA. MOUNTING HOLES.
  REFER TO RECOMMENDED STEEL SUPPORT
  DRAWING
- 7. DIMENSIONS LISTED AS FOLLOWS: ENGLISH FT-IN [METRIC] [mm]