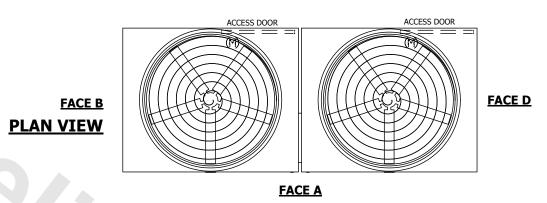

## NOTES:

- 1. (M)- FAN MOTOR LOCATION
- 2. HEAVIEST SECTION IS UPPER SECTION
- 3. MPT DENOTES MALE PIPE THREAD FPT DENOTES FEMALE PIPE THREAD BFW DENOTES BEVELED FOR WELDING GVD DENOTES GROOVED FLG DENOTES FLANGE
- 4. +UNIT WEIGHT DOES NOT INCLUDE ACCESSORIES (SEE ACCESSORY DRAWINGS)
- 5. MAKE-UP WATER PRESSURE 20 psi MIN [137 kPa], 50 psi MAX [344 kPa]
- 6. 3/4" [19MM] DIA. MOUNTING HOLES. REFER TO RECOMMENDED STEEL SUPPORT DRAWING
- 7. DIMENSIONS LISTED AS FOLLOWS: ENGLISH FT-IN [METRIC] [mm]