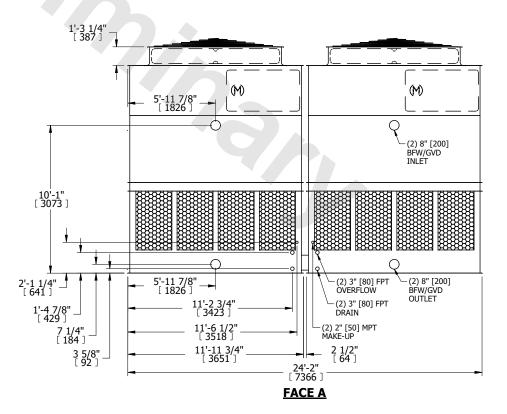

## NOTES:

- 1. (M)- FAN MOTOR LOCATION
- 2. HEAVIEST SECTION IS UPPER SECTION
- 3. MPT DENOTES MALE PIPE THREAD FPT DENOTES FEMALE PIPE THREAD BFW DENOTES BEVELED FOR WELDING GVD DENOTES GROOVED FLG DENOTES FLANGE
- 4. +UNIT WEIGHT DOES NOT INCLUDE ACCESSORIES (SEE ACCESSORY DRAWINGS)
- 5. MAKE-UP WATER PRESSURE 20 psi MIN [137 kPa], 50 psi MAX [344 kPa]
- 6. 3/4" [19MM] DIA. MOUNTING HOLES. REFER TO RECOMMENDED STEEL SUPPORT DRAWING
- 7. DIMENSIONS LISTED AS FOLLOWS: ENGLISH FT-IN [METRIC] [mm]

## FACE C

SHIPPING WEIGHT 14580 lbs+ [6615] kg+ OPERATING WEIGHT 24500 lbs+ [11115] kg+ HEAVIEST SECTION WEIGHT 4850 lbs+ [2200] kg+ NO. OF SHIPPING SECTIONS 4 DRAWN BY: KDS