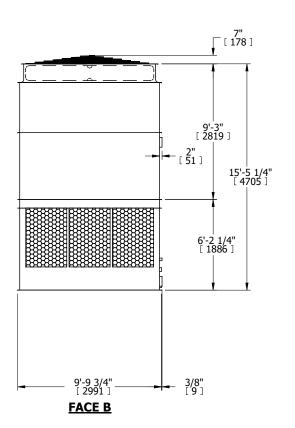

## NOTES:

- 1. (M)- FAN MOTOR LOCATION
- 2. HEAVIEST SECTION IS UPPER SECTION
- 3. MPT DENOTES MALE PIPE THREAD FPT DENOTES FEMALE PIPE THREAD BFW DENOTES BEVELED FOR WELDING GVD DENOTES GROOVED FLG DENOTES FLANGE
- 4. +UNIT WEIGHT DOES NOT INCLUDE ACCESSORIES (SEE ACCESSORY DRAWINGS)
- 5. MAKE-UP WATER PRESSURE 20 psi MIN [137 kPa], 50 psi MAX [344 kPa]
- 6. 3/4" [19MM] DIA. MOUNTING HOLES. REFER TO RECOMMENDED STEEL SUPPORT DRAWING
- 7. DIMENSIONS LISTED AS FOLLOWS: ENGLISH FT-IN [METRIC] [mm]

## FACE C

SHIPPING WEIGHT 14580 lbs+ [6615] kg+ OPERATING WEIGHT 24500 lbs+ [11115] kg+ HEAVIEST SECTION WEIGHT 4850 lbs+ [2200] kg+ NO. OF SHIPPING SECTIONS 4 DRAWN BY: KDS