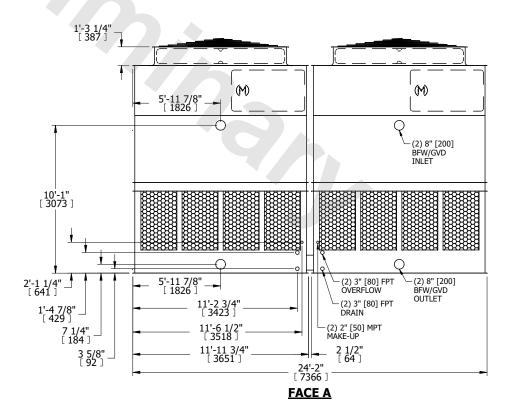

## NOTES:

**SHIPPING** 

WEIGHT

- 1. (M)- FAN MOTOR LOCATION
- 2. HEAVIEST SECTION IS UPPER SECTION
- 3. MPT DENOTES MALE PIPE THREAD FPT DENOTES FEMALE PIPE THREAD BFW DENOTES BEVELED FOR WELDING GVD DENOTES GROOVED FLG DENOTES FLANGE
- 4. +UNIT WEIGHT DOES NOT INCLUDE ACCESSORIES (SEE ACCESSORY DRAWINGS)
- 5. MAKE-UP WATER PRESSURE 20 psi MIN [137 kPa], 50 psi MAX [344 kPa]
- 6. 3/4" [19MM] DIA. MOUNTING HOLES.
  REFER TO RECOMMENDED STEEL SUPPORT
  DRAWING
- 7. DIMENSIONS LISTED AS FOLLOWS: ENGLISH FT-IN [METRIC] [mm]

## **FACE C**

14780 lbs+ [6705] kg+

**OPERATING** 

WEIGHT

24700 lbs+ [11205] kg+

4950 lbs+ [2250] kg+

HEAVIEST SECTION

WEIGHT