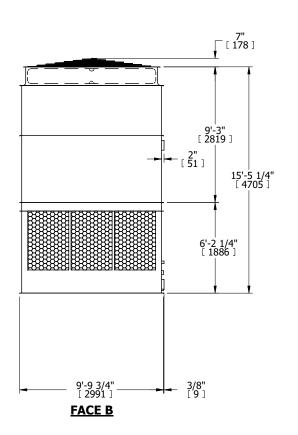

## NOTES:

**SHIPPING** 

WEIGHT

- 1. (M)- FAN MOTOR LOCATION
- 2. HEAVIEST SECTION IS UPPER SECTION
- 3. MPT DENOTES MALE PIPE THREAD FPT DENOTES FEMALE PIPE THREAD BFW DENOTES BEVELED FOR WELDING GVD DENOTES GROOVED FLG DENOTES FLANGE
- 4. +UNIT WEIGHT DOES NOT INCLUDE ACCESSORIES (SEE ACCESSORY DRAWINGS)
- 5. MAKE-UP WATER PRESSURE 20 psi MIN [137 kPa], 50 psi MAX [344 kPa]
- 6. 3/4" [19MM] DIA. MOUNTING HOLES.
  REFER TO RECOMMENDED STEEL SUPPORT
  DRAWING
- 7. DIMENSIONS LISTED AS FOLLOWS: ENGLISH FT-IN [METRIC] [mm]