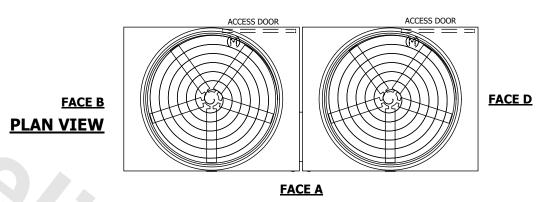

## NOTES:

**SHIPPING** 

WEIGHT

- 1. (M)- FAN MOTOR LOCATION
- 2. HEAVIEST SECTION IS UPPER SECTION
- 3. MPT DENOTES MALE PIPE THREAD FPT DENOTES FEMALE PIPE THREAD BFW DENOTES BEVELED FOR WELDING GVD DENOTES GROOVED FLG DENOTES FLANGE
- 4. +UNIT WEIGHT DOES NOT INCLUDE ACCESSORIES (SEE ACCESSORY DRAWINGS)
- 5. MAKE-UP WATER PRESSURE 20 psi MIN [137 kPa], 50 psi MAX [344 kPa]
- 6. 3/4" [19MM] DIA. MOUNTING HOLES.
  REFER TO RECOMMENDED STEEL SUPPORT
  DRAWING
- 7. DIMENSIONS LISTED AS FOLLOWS: ENGLISH FT-IN [METRIC] [mm]