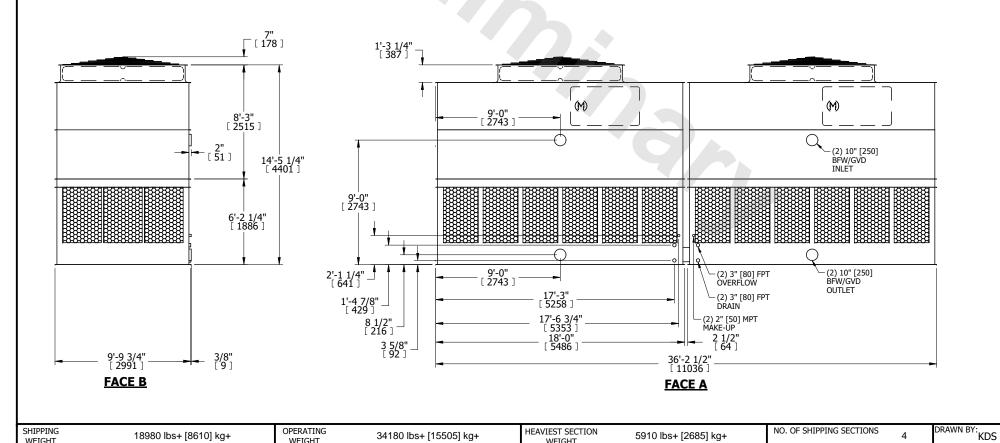

## NOTES:

**SHIPPING** 

WEIGHT

- 1. (M)- FAN MOTOR LOCATION
- 2. HÉAVIEST SECTION IS UPPER SECTION
- 3. MPT DENOTES MALE PIPE THREAD FPT DENOTES FEMALE PIPE THREAD BFW DENOTES BEVELED FOR WELDING **GVD DENOTES GROOVED** FLG DENOTES FLANGE
- 4. +UNIT WEIGHT DOES NOT INCLUDE ACCESSORIES (SEE ACCESSORY DRAWINGS)
- 5. MAKE-UP WATER PRESSURE 20 psi MIN [137 kPa], 50 psi MAX [344 kPa]
- 6. 3/4" [19MM] DIA. MOUNTING HOLES. REFER TO RECOMMENDED STEEL SUPPORT **DRAWING**
- 7. DIMENSIONS LISTED AS FOLLOWS: **ENGLISH FT-IN** [METRIC] [mm]

## FACE C

**FACE D** 

5910 lbs+ [2685] kg+

34180 lbs+ [15505] kg+

HEAVIEST SECTION

WEIGHT

OPERATING

WEIGHT

18980 lbs+ [8610] kg+