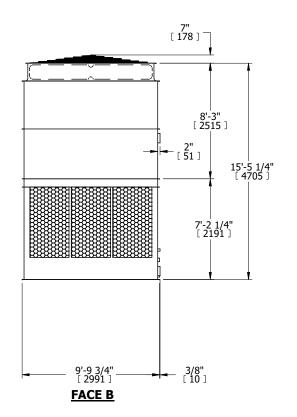

| UNIT    | COOLING TOW       | ER        |
|---------|-------------------|-----------|
| MODEL # | AT 310-2M36       | SCALE NTS |
| NOTES:  | I MOTOR I OCATION |           |

EVAPCO, INC. Evapeo

**FACE B** 

**PLAN VIEW** 

DWG. # T3TM3C24-DRD-ST REV. 
SERIAL # DATE 9/6/2025

- 2. HÉAVIEST SECTION IS UPPER SECTION
- 3. MPT DENOTES MALE PIPE THREAD FPT DENOTES FEMALE PIPE THREAD BFW DENOTES BEVELED FOR WELDING GVD DENOTES GROOVED FLG DENOTES FLANGE
- 4. +UNIT WEIGHT DOES NOT INCLUDE ACCESSORIES (SEE ACCESSORY DRAWINGS)
- 5. MAKE-UP WATER PRESSURE 20 psi MIN [137 kPa], 50 psi MAX [344 kPa]
- 6. 3/4" [19MM] DIA. MOUNTING HOLES. REFER TO RECOMENDED STEEL SUPPORT DRAWING.
- 7. DIMENSIONS LISTED AS FOLLOWS: ENGLISH FT-IN [METRIC] [mm]