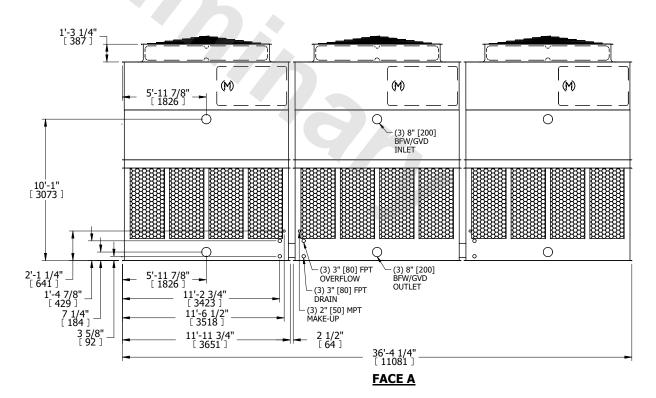

## **FACE A**

21540 lbs+ [9775] kg+

**OPERATING** 

WEIGHT

36590 lbs+ [16600] kg+

4470 lbs+ [2030] kg+

HEAVIEST SECTION

WEIGHT