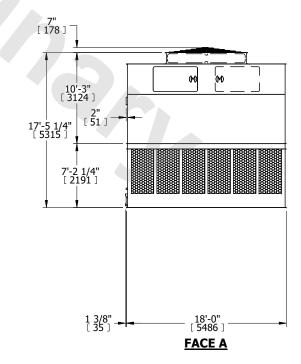

## NOTES:

- 1. (M)- FAN MOTOR LOCATION
- 2. HÉAVIEST SECTION IS UPPER SECTION
- 3. MPT DENOTES MALE PIPE THREAD FPT DENOTES FEMALE PIPE THREAD BFW DENOTES BEVELED FOR WELDING GVD DENOTES GROOVED FLG DENOTES FLANGE
- 4. +UNIT WEIGHT DOES NOT INCLUDE ACCESSORIES (SEE ACCESSORY DRAWINGS)
- 5. MAKE-UP WATER PRESSURE 20 psi MIN [137 kPa], 50 psi MAX [344 kPa]
- 6. 3/4" [19MM] DIA. MOUNTING HOLES.
  REFER TO RECOMMENDED STEEL SUPPORT
  DRAWING
- 7. DIMENSIONS LISTED AS FOLLOWS: ENGLISH FT-IN [METRIC] [mm]

SHIPPING WEIGHT 22780 lbs+ [10335] kg+ OPERATING WEIGHT 37980 lbs+ [17230] kg+ HEAVIEST SECTION WEIGHT 7480 lbs+ [3395] kg+ NO. OF SHIPPING SECTIONS 4 DRAWN BY: KDS