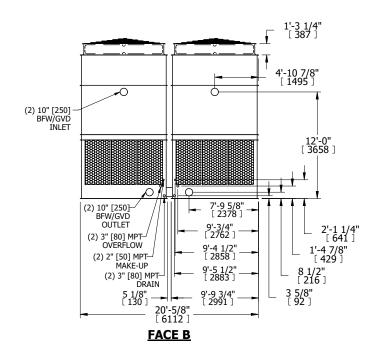

## NOTES:

- 1. (M)- FAN MOTOR LOCATION
- 2. HÉAVIEST SECTION IS UPPER SECTION
- 3. MPT DENOTES MALE PIPE THREAD FPT DENOTES FEMALE PIPE THREAD BFW DENOTES BEVELED FOR WELDING GVD DENOTES GROOVED FLG DENOTES FLANGE
- 4. +UNIT WEIGHT DOES NOT INCLUDE ACCESSORIES (SEE ACCESSORY DRAWINGS)
- 5. MAKE-UP WATER PRESSURE 20 psi MIN [137 kPa], 50 psi MAX [344 kPa]
- 6. 3/4" [19MM] DIA. MOUNTING HOLES.
  REFER TO RECOMMENDED STEEL SUPPORT
  DRAWING
- 7. DIMENSIONS LISTED AS FOLLOWS: ENGLISH FT-IN [METRIC] [mm]

SHIPPING WEIGHT 22780 lbs+ [10335] kg+ OPERATING WEIGHT 37980 lbs+ [17230] kg+ HEAVIEST SECTION WEIGHT 7480 lbs+ [3395] kg+ NO. OF SHIPPING SECTIONS 4 DRAWN BY: KDS