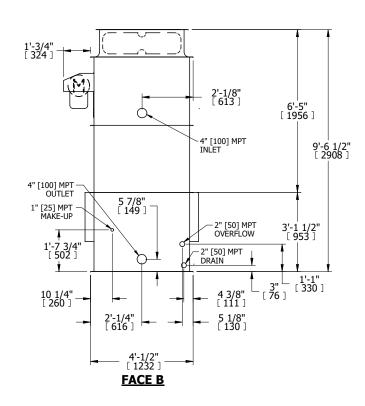

## NOTES:

- 1. (M)- FAN MOTOR LOCATION
- 2. HÉAVIEST SECTION IS UPPER SECTION
- 3. MPT DENOTES MALE PIPE THREAD FPT DENOTES FEMALE PIPE THREAD BFW DENOTES BEVELED FOR WELDING GVD DENOTES GROOVED FLG DENOTES FLANGE
- 4. +UNIT WEIGHT DOES NOT INCLUDE ACCESSORIES (SEE ACCESSORY DRAWINGS)
- 5. MAKE-UP WATER PRESSURE 20 psi MIN [137 kPa], 50 psi MAX [344 kPa]
- 3/4" [19MM] DIA. MOUNTING HOLES. REFER TO RECOMENDED STEEL SUPPORT DRAWING.
- 7. DIMENSIONS LISTED AS FOLLOWS: ENGLISH FT-IN [METRIC] [mm]