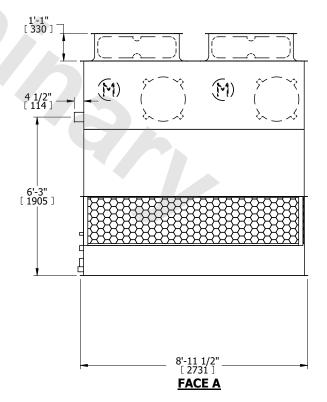

## NOTES:

- 1. (M)- FAN MOTOR LOCATION
- 2. HÉAVIEST SECTION IS UPPER SECTION
- 3. MPT DENOTES MALE PIPE THREAD FPT DENOTES FEMALE PIPE THREAD BFW DENOTES BEVELED FOR WELDING GVD DENOTES GROOVED FLG DENOTES FLANGE
- 4. +UNIT WEIGHT DOES NOT INCLUDE ACCESSORIES (SEE ACCESSORY DRAWINGS)
- 5. MAKE-UP WATER PRESSURE 20 psi MIN [137 kPa], 50 psi MAX [344 kPa]
- 3/4" [19MM] DIA. MOUNTING HOLES. REFER TO RECOMENDED STEEL SUPPORT DRAWING.
- 7. DIMENSIONS LISTED AS FOLLOWS: ENGLISH FT-IN [METRIC] [mm]