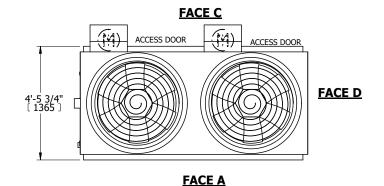

## NOTES:

- 1. (M)- FAN MOTOR LOCATION
- 2. HÉAVIEST SECTION IS UPPER SECTION
- 3. MPT DENOTES MALE PIPE THREAD FPT DENOTES FEMALE PIPE THREAD BFW DENOTES BEVELED FOR WELDING GVD DENOTES GROOVED FLG DENOTES FLANGE
- 4. +UNIT WEIGHT DOES NOT INCLUDE ACCESSORIES (SEE ACCESSORY DRAWINGS)
- 5. MAKE-UP WATER PRESSURE 20 psi MIN [137 kPa], 50 psi MAX [344 kPa]
- 3/4" [19MM] DIA. MOUNTING HOLES. REFER TO RECOMENDED STEEL SUPPORT DRAWING.
- 7. DIMENSIONS LISTED AS FOLLOWS: ENGLISH FT-IN [METRIC] [mm]