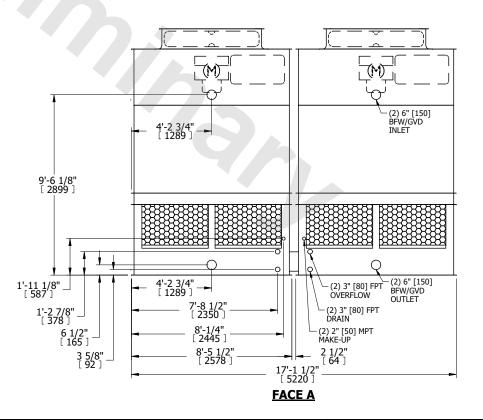

## NOTES:

- 1. (M)- FAN MOTOR LOCATION
- 2. HEAVIEST SECTION IS UPPER SECTION
- 3. MPT DENOTES MALE PIPE THREAD FPT DENOTES FEMALE PIPE THREAD BFW DENOTES BEVELED FOR WELDING GVD DENOTES GROOVED FLG DENOTES FLANGE
- 4. +UNIT WEIGHT DOES NOT INCLUDE ACCESSORIES (SEE ACCESSORY DRAWINGS)
- 5. MAKE-UP WATER PRESSURE 20 psi MIN [137 kPa], 50 psi MAX [344 kPa]
- 3/4" [19MM] DIA. MOUNTING HOLES. REFER TO RECOMMENDED STEEL SUPPORT DRAWING
- 7. DIMENSIONS LISTED AS FOLLOWS: ENGLISH FT-IN [METRIC] [mm]

## **FACE A**

SHIPPING 7440 lbs+ [3375] kg+

OPERATING WEIGHT

11520 lbs+ [5230] kg+

HEAVIEST SECTION WEIGHT

2570 lbs+ [1170] kg+

NO. OF SHIPPING SECTIONS

DRAWN BY: JLG