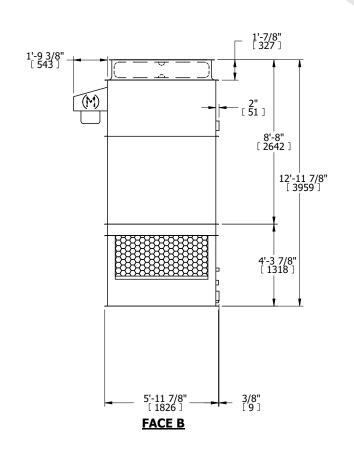

## NOTES:

- 1. (M)- FAN MOTOR LOCATION
- 2. HEAVIEST SECTION IS UPPER SECTION
- 3. MPT DENOTES MALE PIPE THREAD FPT DENOTES FEMALE PIPE THREAD BFW DENOTES BEVELED FOR WELDING GVD DENOTES GROOVED FLG DENOTES FLANGE
- 4. +UNIT WEIGHT DOES NOT INCLUDE ACCESSORIES (SEE ACCESSORY DRAWINGS)
- 5. MAKE-UP WATER PRESSURE 20 psi MIN [137 kPa], 50 psi MAX [344 kPa]
- 3/4" [19MM] DIA. MOUNTING HOLES. REFER TO RECOMMENDED STEEL SUPPORT DRAWING
- 7. DIMENSIONS LISTED AS FOLLOWS: ENGLISH FT-IN [METRIC] [mm]