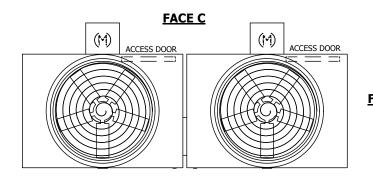

## NOTES:

- 1. (M)- FAN MOTOR LOCATION
- 2. HEAVIEST SECTION IS UPPER SECTION
- 3. MPT DENOTES MALE PIPE THREAD FPT DENOTES FEMALE PIPE THREAD BFW DENOTES BEVELED FOR WELDING GVD DENOTES GROOVED FLG DENOTES FLANGE
- 4. +UNIT WEIGHT DOES NOT INCLUDE ACCESSORIES (SEE ACCESSORY DRAWINGS)
- 5. MAKE-UP WATER PRESSURE 20 psi MIN [137 kPa], 50 psi MAX [344 kPa]
- 3/4" [19MM] DIA. MOUNTING HOLES. REFER TO RECOMMENDED STEEL SUPPORT DRAWING
- 7. DIMENSIONS LISTED AS FOLLOWS: ENGLISH FT-IN [METRIC] [mm]

FACE D