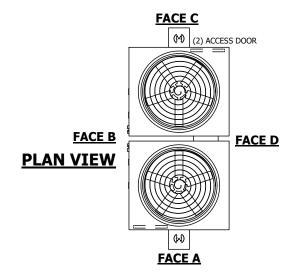

## NOTES:

- 1. (M)- FAN MOTOR LOCATION
- 2. HÉAVIEST SECTION IS UPPER SECTION
- 3. MPT DENOTES MALE PIPE THREAD
  FPT DENOTES FEMALE PIPE THREAD
  BFW DENOTES BEVELED FOR WELDING
  GVD DENOTES GROOVED
  FLG DENOTES FLANGE
- 4. +UNIT WEIGHT DOES NOT INCLUDE ACCESSORIES (SEE ACCESSORY DRAWINGS)
- 5. MAKE-UP WATER PRESSURE 20 psi MIN [137 kPa], 50 psi MAX [344 kPa]
- 6. 3/4" [19MM] DIA. MOUNTING HOLES. REFER TO RECOMMENDED STEEL SUPPORT DRAWING
- 7. DIMENSIONS LISTED AS FOLLOWS: ENGLISH FT-IN [METRIC] [mm]