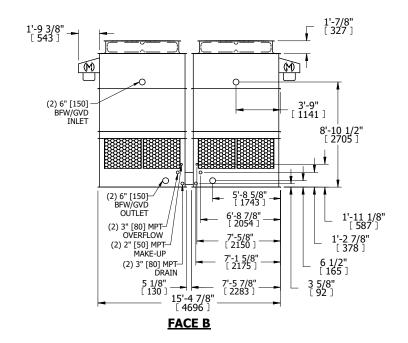

## NOTES:

- 1. (M)- FAN MOTOR LOCATION
- 2. HÉAVIEST SECTION IS UPPER SECTION
- 3. MPT DENOTES MALE PIPE THREAD
  FPT DENOTES FEMALE PIPE THREAD
  BFW DENOTES BEVELED FOR WELDING
  GVD DENOTES GROOVED
  FLG DENOTES FLANGE
- 4. +UNIT WEIGHT DOES NOT INCLUDE ACCESSORIES (SEE ACCESSORY DRAWINGS)
- 5. MAKE-UP WATER PRESSURE 20 psi MIN [137 kPa], 50 psi MAX [344 kPa]
- 6. 3/4" [19MM] DIA. MOUNTING HOLES. REFER TO RECOMMENDED STEEL SUPPORT DRAWING
- 7. DIMENSIONS LISTED AS FOLLOWS: ENGLISH FT-IN [METRIC] [mm]

SHIPPING WEIGHT 7840 lbs+ [3560] kg+ OPERATING WEIGHT 12680 lbs+ [5755] kg+ HEAVIEST SECTION WEIGHT 2580 lbs+ [1175] kg+ NO. OF SHIPPING SECTIONS 4 DRAWN BY: JLG