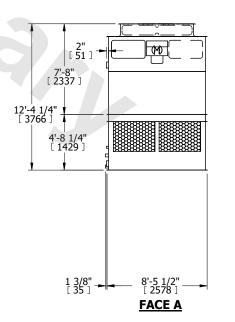

## NOTES:

- 1. (M)- FAN MOTOR LOCATION
- 2. HÉAVIEST SECTION IS UPPER SECTION
- 3. MPT DENOTES MALE PIPE THREAD
  FPT DENOTES FEMALE PIPE THREAD
  BFW DENOTES BEVELED FOR WELDING
  GVD DENOTES GROOVED
  FLG DENOTES FLANGE
- 4. +UNIT WEIGHT DOES NOT INCLUDE ACCESSORIES (SEE ACCESSORY DRAWINGS)
- 5. MAKE-UP WATER PRESSURE 20 psi MIN [137 kPa], 50 psi MAX [344 kPa]
- 6. 3/4" [19MM] DIA. MOUNTING HOLES. REFER TO RECOMMENDED STEEL SUPPORT DRAWING
- 7. DIMENSIONS LISTED AS FOLLOWS: ENGLISH FT-IN [METRIC] [mm]

SHIPPING WEIGHT 7840 lbs+ [3560] kg+ OPERATING WEIGHT 12680 lbs+ [5755] kg+ HEAVIEST SECTION WEIGHT 2580 lbs+ [1175] kg+ NO. OF SHIPPING SECTIONS 4 DRAWN BY: JLG