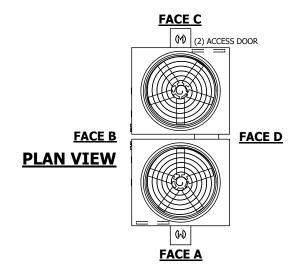

## NOTES:

- 1. (M)- FAN MOTOR LOCATION
- 2. HÉAVIEST SECTION IS UPPER SECTION
- 3. MPT DENOTES MALE PIPE THREAD FPT DENOTES FEMALE PIPE THREAD BFW DENOTES BEVELED FOR WELDING **GVD DENOTES GROOVED** FLG DENOTES FLANGE
- 4. +UNIT WEIGHT DOES NOT INCLUDE ACCESSORIES (SEE ACCESSORY DRAWINGS)
- 5. MAKE-UP WATER PRESSURE 20 psi MIN [137 kPa], 50 psi MAX [344 kPa]
- 6. 3/4" [19MM] DIA. MOUNTING HOLES. REFER TO RECOMMENDED STEEL SUPPORT
- 7. DIMENSIONS LISTED AS FOLLOWS: **ENGLISH FT-IN** [METRIC] [mm]