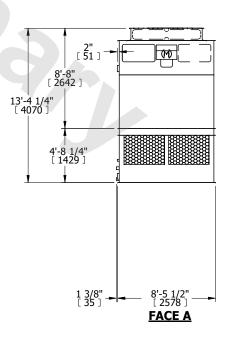

## NOTES:

- 1. (M)- FAN MOTOR LOCATION
- 2. HÉAVIEST SECTION IS UPPER SECTION
- 3. MPT DENOTES MALE PIPE THREAD FPT DENOTES FEMALE PIPE THREAD BFW DENOTES BEVELED FOR WELDING **GVD DENOTES GROOVED** FLG DENOTES FLANGE
- 4. +UNIT WEIGHT DOES NOT INCLUDE ACCESSORIES (SEE ACCESSORY DRAWINGS)
- 5. MAKE-UP WATER PRESSURE 20 psi MIN [137 kPa], 50 psi MAX [344 kPa]
- 6. 3/4" [19MM] DIA. MOUNTING HOLES. REFER TO RECOMMENDED STEEL SUPPORT
- 7. DIMENSIONS LISTED AS FOLLOWS: **ENGLISH FT-IN** [METRIC] [mm]

**SHIPPING** 8380 lbs+ [3805] kg+ WEIGHT

OPERATING WEIGHT

13220 lbs+ [6000] kg+

HEAVIEST SECTION WEIGHT

2850 lbs+ [1295] kg+

NO. OF SHIPPING SECTIONS

DRAWN BY: JLG