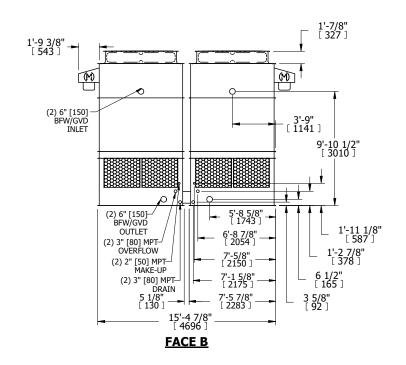

## NOTES:

- 1. (M)- FAN MOTOR LOCATION
- 2. HÉAVIEST SECTION IS UPPER SECTION
- 3. MPT DENOTES MALE PIPE THREAD FPT DENOTES FEMALE PIPE THREAD BFW DENOTES BEVELED FOR WELDING **GVD DENOTES GROOVED** FLG DENOTES FLANGE
- 4. +UNIT WEIGHT DOES NOT INCLUDE ACCESSORIES (SEE ACCESSORY DRAWINGS)
- 5. MAKE-UP WATER PRESSURE 20 psi MIN [137 kPa], 50 psi MAX [344 kPa]
- 6. 3/4" [19MM] DIA. MOUNTING HOLES. REFER TO RECOMMENDED STEEL SUPPORT
- 7. DIMENSIONS LISTED AS FOLLOWS: **ENGLISH FT-IN** [METRIC] [mm]

**SHIPPING** 8380 lbs+ [3805] kg+ WEIGHT

OPERATING WEIGHT

13220 lbs+ [6000] kg+

HEAVIEST SECTION WEIGHT

2850 lbs+ [1295] kg+

NO. OF SHIPPING SECTIONS

DRAWN BY: JLG