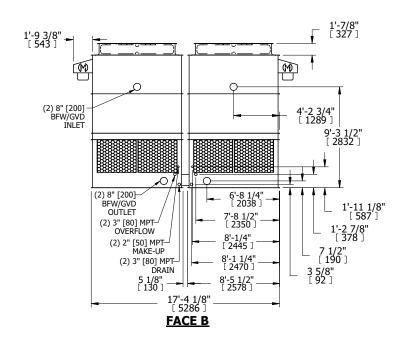

## NOTES:

- 1. (M)- FAN MOTOR LOCATION
- 2. HÉAVIEST SECTION IS UPPER SECTION
- 3. MPT DENOTES MALE PIPE THREAD FPT DENOTES FEMALE PIPE THREAD BFW DENOTES BEVELED FOR WELDING GVD DENOTES GROOVED FLG DENOTES FLANGE
- 4. +UNIT WEIGHT DOES NOT INCLUDE ACCESSORIES (SEE ACCESSORY DRAWINGS)
- 5. MAKE-UP WATÈR PRESSURE 20 psi MIN [137 kPa], 50 psi MAX [344 kPa]
- 6. 3/4" [19MM] DIA. MOUNTING HOLES. REFER TO RECOMMENDED STEEL SUPPORT DRAWING
- 7. DIMENSIONS LISTED AS FOLLOWS: ENGLISH FT-IN [METRIC] [mm]

| SHIPPING | 10340 lbs+ [4695] kg+ | OPERATING | 16940 lbs+ [7685] ka+ | HEAVIEST SECTION | 3450 lbs+ [1565] kg+ | NO. OF SHIPPING SECTIONS | 4 | DRAWN BY:<br>KDS |
|----------|-----------------------|-----------|-----------------------|------------------|----------------------|--------------------------|---|------------------|
| WEIGHT   | 10340 IDS+ [4695] Kg+ | WEIGHT    | 16940 IDS+ [7665] Kg+ | WEIGHT           | 3450 IDS+ [1565] Kg+ |                          | 4 | KDS              |