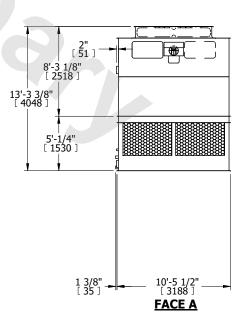

## NOTES:

- 1. (M)- FAN MOTOR LOCATION
- 2. HÉAVIEST SECTION IS UPPER SECTION
- 3. MPT DENOTES MALE PIPE THREAD FPT DENOTES FEMALE PIPE THREAD BFW DENOTES BEVELED FOR WELDING GVD DENOTES GROOVED FLG DENOTES FLANGE
- 4. +UNIT WEIGHT DOES NOT INCLUDE ACCESSORIES (SEE ACCESSORY DRAWINGS)
- 5. MAKE-UP WATÈR PRESSURE 20 psi MIN [137 kPa], 50 psi MAX [344 kPa]
- 6. 3/4" [19MM] DIA. MOUNTING HOLES. REFER TO RECOMMENDED STEEL SUPPORT DRAWING
- 7. DIMENSIONS LISTED AS FOLLOWS: ENGLISH FT-IN [METRIC] [mm]

| SHIPPING | 10340 lbs+ [4695] kg+ | OPERATING | 16940 lbs+ [7685] ka+ | HEAVIEST SECTION | 3450 lbs+ [1565] kg+ | NO. OF SHIPPING SECTIONS | 4 | DRAWN BY:<br>KDS |
|----------|-----------------------|-----------|-----------------------|------------------|----------------------|--------------------------|---|------------------|
| WEIGHT   | 10340 IDS+ [4695] Kg+ | WEIGHT    | 16940 IDS+ [7665] Kg+ | WEIGHT           | 3450 IDS+ [1565] Kg+ |                          | 4 | KDS              |