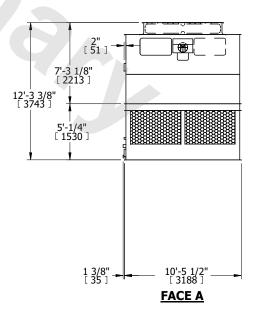

## NOTES:

- 1. (M)- FAN MOTOR LOCATION
- 2. HÉAVIEST SECTION IS UPPER SECTION
- 3. MPT DENOTES MALE PIPE THREAD FPT DENOTES FEMALE PIPE THREAD BFW DENOTES BEVELED FOR WELDING GVD DENOTES GROOVED FLG DENOTES FLANGE
- 4. +UNIT WEIGHT DOES NOT INCLUDE ACCESSORIES (SEE ACCESSORY DRAWINGS)
- 5. MAKE-UP WATER PRESSURE 20 psi MIN [137 kPa], 50 psi MAX [344 kPa]
- 6. 3/4" [19MM] DIA. MOUNTING HOLES. REFER TO RECOMMENDED STEEL SUPPORT DRAWING
- 7. DIMENSIONS LISTED AS FOLLOWS: ENGLISH FT-IN [METRIC] [mm]

SHIPPING WEIGHT 9840 lbs+ [4465] kg+ OPERATING WEIGHT 16440 lbs+ [7460] kg+ HEAVIEST SECTION WEIGHT 3200 lbs+ [1455] kg+ NO. OF SHIPPING SECTIONS 4 DRAWN BY: JLG