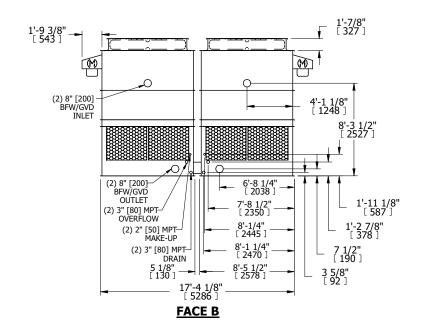

## NOTES:

- 1. (M)- FAN MOTOR LOCATION
- 2. HÉAVIEST SECTION IS UPPER SECTION
- 3. MPT DENOTES MALE PIPE THREAD FPT DENOTES FEMALE PIPE THREAD BFW DENOTES BEVELED FOR WELDING GVD DENOTES GROOVED FLG DENOTES FLANGE
- 4. +UNIT WEIGHT DOES NOT INCLUDE ACCESSORIES (SEE ACCESSORY DRAWINGS)
- 5. MAKE-UP WATER PRESSURE 20 psi MIN [137 kPa], 50 psi MAX [344 kPa]
- 6. 3/4" [19MM] DIA. MOUNTING HOLES. REFER TO RECOMMENDED STEEL SUPPORT DRAWING
- 7. DIMENSIONS LISTED AS FOLLOWS: ENGLISH FT-IN [METRIC] [mm]

SHIPPING WEIGHT 9840 lbs+ [4465] kg+ OPERATING WEIGHT 16440 lbs+ [7460] kg+ HEAVIEST SECTION WEIGHT 3200 lbs+ [1455] kg+ NO. OF SHIPPING SECTIONS 4 DRAWN BY: JLG