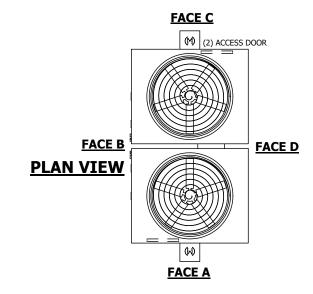

## NOTES:

- 1. (M)- FAN MOTOR LOCATION
- 2. HÉAVIEST SECTION IS UPPER SECTION
- 3. MPT DENOTES MALE PIPE THREAD FPT DENOTES FEMALE PIPE THREAD BFW DENOTES BEVELED FOR WELDING GVD DENOTES GROOVED FLG DENOTES FLANGE
- 4. +UNIT WEIGHT DOES NOT INCLUDE ACCESSORIES (SEE ACCESSORY DRAWINGS)
- 5. MAKE-UP WATER PRESSURE 20 psi MIN [137 kPa], 50 psi MAX [344 kPa]
- 6. 3/4" [19MM] DIA. MOUNTING HOLES. REFER TO RECOMMENDED STEEL SUPPORT DRAWING
- 7. DIMENSIONS LISTED AS FOLLOWS: ENGLISH FT-IN [METRIC] [mm]