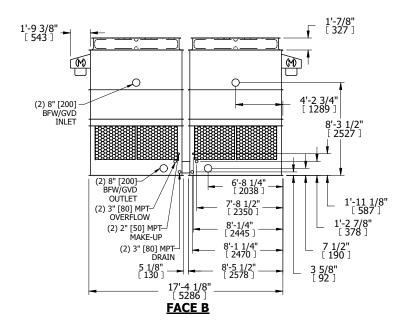

## NOTES:

- 1. (M)- FAN MOTOR LOCATION
- 2. HEAVIEST SECTION IS UPPER SECTION
- 3. MPT DENOTES MALE PIPE THREAD FPT DENOTES FEMALE PIPE THREAD BFW DENOTES BEVELED FOR WELDING GVD DENOTES GROOVED FLG DENOTES FLANGE
- 4. +UNIT WEIGHT DOES NOT INCLUDE ACCESSORIES (SEE ACCESSORY DRAWINGS)
- 5. MAKE-UP WATER PRESSURE 20 psi MIN [137 kPa], 50 psi MAX [344 kPa]
- 6. 3/4" [19MM] DIA. MOUNTING HOLES. REFER TO RECOMMENDED STEEL SUPPORT DRAWING
- 7. DIMENSIONS LISTED AS FOLLOWS: ENGLISH FT-IN [METRIC] [mm]