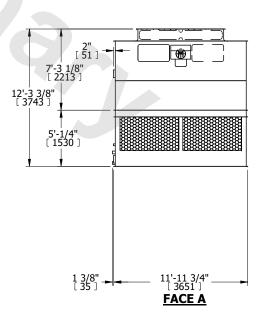

## NOTES:

- 1. (M)- FAN MOTOR LOCATION
- 2. HEAVIEST SECTION IS UPPER SECTION
- 3. MPT DENOTES MALE PIPE THREAD FPT DENOTES FEMALE PIPE THREAD BFW DENOTES BEVELED FOR WELDING GVD DENOTES GROOVED FLG DENOTES FLANGE
- 4. +UNIT WEIGHT DOES NOT INCLUDE ACCESSORIES (SEE ACCESSORY DRAWINGS)
- 5. MAKE-UP WATER PRESSURE 20 psi MIN [137 kPa], 50 psi MAX [344 kPa]
- 6. 3/4" [19MM] DIA. MOUNTING HOLES. REFER TO RECOMMENDED STEEL SUPPORT DRAWING
- 7. DIMENSIONS LISTED AS FOLLOWS: ENGLISH FT-IN [METRIC] [mm]