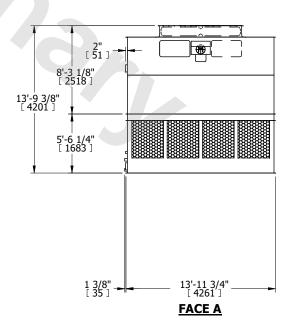

## NOTES:

- 1. (M)- FAN MOTOR LOCATION
- 2. HÉAVIEST SECTION IS UPPER SECTION
- 3. MPT DENOTES MALE PIPE THREAD FPT DENOTES FEMALE PIPE THREAD BFW DENOTES BEVELED FOR WELDING **GVD DENOTES GROOVED** FLG DENOTES FLANGE
- 4. +UNIT WEIGHT DOES NOT INCLUDE ACCESSORIES (SEE ACCESSORY DRAWINGS)
- 5. MAKE-UP WATER PRESSURE 20 psi MIN [137 kPa], 50 psi MAX [344 kPa]
- 6. 3/4" [19MM] DIA. MOUNTING HOLES. REFER TO RECOMMENDED STEEL SUPPORT **DRAWING**
- 7. DIMENSIONS LISTED AS FOLLOWS: **ENGLISH FT-IN** [METRIC] [mm]