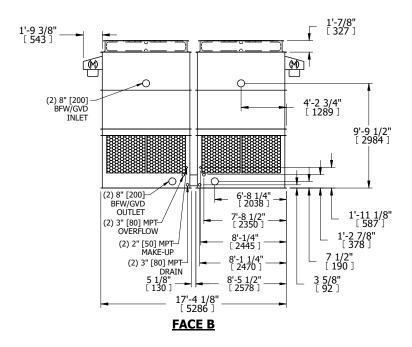

## NOTES:

- 1. (M)- FAN MOTOR LOCATION
- 2. HÉAVIEST SECTION IS UPPER SECTION
- 3. MPT DENOTES MALE PIPE THREAD FPT DENOTES FEMALE PIPE THREAD BFW DENOTES BEVELED FOR WELDING **GVD DENOTES GROOVED** FLG DENOTES FLANGE
- 4. +UNIT WEIGHT DOES NOT INCLUDE ACCESSORIES (SEE ACCESSORY DRAWINGS)
- 5. MAKE-UP WATER PRESSURE 20 psi MIN [137 kPa], 50 psi MAX [344 kPa]
- 6. 3/4" [19MM] DIA. MOUNTING HOLES. REFER TO RECOMMENDED STEEL SUPPORT **DRAWING**
- 7. DIMENSIONS LISTED AS FOLLOWS: **ENGLISH FT-IN** [METRIC] [mm]