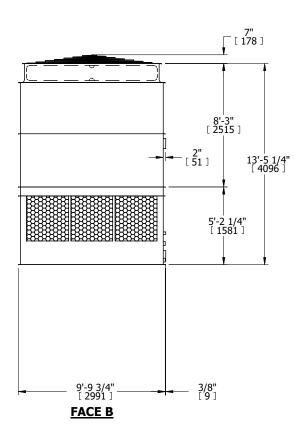

## NOTES:

- 1. (M)- FAN MOTOR LOCATION
- 2. HÉAVIEST SECTION IS UPPER SECTION
- 3. MPT DENOTES MALE PIPE THREAD FPT DENOTES FEMALE PIPE THREAD BFW DENOTES BEVELED FOR WELDING GVD DENOTES GROOVED FLG DENOTES FLANGE
- 4. +UNIT WEIGHT DOES NOT INCLUDE ACCESSORIES (SEE ACCESSORY DRAWINGS)
- 5. MAKE-UP WATER PRESSURE 20 psi MIN [137 kPa], 50 psi MAX [344 kPa]
- 6. 3/4" [19MM] DIA. MOUNTING HOLES. REFER TO RECOMENDED STEEL SUPPORT DRAWING.
- 7. DIMENSIONS LISTED AS FOLLOWS: ENGLISH FT-IN [METRIC] [mm]

## **FACE C**

FACE B

**FACE D** 

**FACE A** 

SHIPPING WEIGHT 6740 lbs+ [3060] kg+ OPERATING WEIGHT 11700 lbs+ [5310] kg+ HEAVIEST SECTION WEIGHT 4320 lbs+ [1960] kg+ NO. OF SHIPPING SECTIONS 2 DRAWN BY: JLG