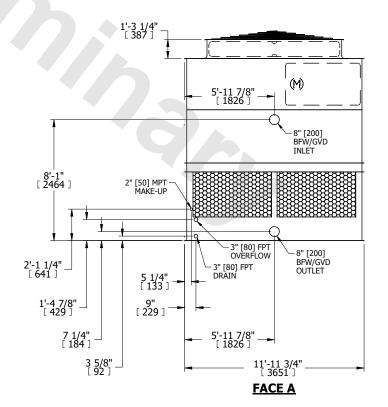

## NOTES:

- 1. (M)- FAN MOTOR LOCATION
- 2. HÉAVIEST SECTION IS UPPER SECTION
- 3. MPT DENOTES MALE PIPE THREAD FPT DENOTES FEMALE PIPE THREAD BFW DENOTES BEVELED FOR WELDING GVD DENOTES GROOVED FLG DENOTES FLANGE
- 4. +UNIT WEIGHT DOES NOT INCLUDE ACCESSORIES (SEE ACCESSORY DRAWINGS)
- 5. MAKE-UP WATER PRESSURE 20 psi MIN [137 kPa], 50 psi MAX [344 kPa]
- 6. 3/4" [19MM] DIA. MOUNTING HOLES. REFER TO RECOMENDED STEEL SUPPORT DRAWING.
- 7. DIMENSIONS LISTED AS FOLLOWS: ENGLISH FT-IN [METRIC] [mm]

## **FACE C**

FACE B

**FACE D** 

**FACE A** 

SHIPPING WEIGHT 6740 lbs+ [3060] kg+ OPERATING WEIGHT 11700 lbs+ [5310] kg+ HEAVIEST SECTION WEIGHT 4320 lbs+ [1960] kg+ NO. OF SHIPPING SECTIONS 2 DRAWN BY: JLG