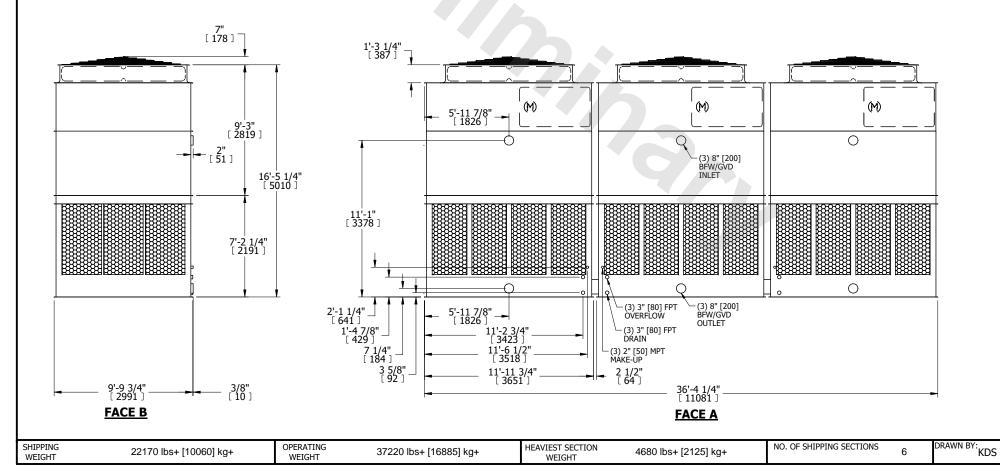

| UNIT COOLING TOWER    |                  | VER       |
|-----------------------|------------------|-----------|
| MODEL #               | AT 310-3I36      | SCALE NTS |
| NOTES:<br>1. (M)- FAN | N MOTOR LOCATION |           |

DWG. # T3TM3C36-DRD-ST REV. SERIAL # DATE 9/6/2025

- 2. HEAVIEST SECTION IS UPPER SECTION
- 3. MPT DENOTES MALE PIPE THREAD
  FPT DENOTES FEMALE PIPE THREAD
  BFW DENOTES BEVELED FOR WELDING
  GVD DENOTES GROOVED
  FLG DENOTES FLANGE
- 4. +UNIT WEIGHT DOES NOT INCLUDE ACCESSORIES (SEE ACCESSORY DRAWINGS)
- 5. MAKE-UP WATER PRESSURE 20 psi MIN [137 kPa], 50 psi MAX [344 kPa]
- 6. 3/4" [19MM] DIA. MOUNTING HOLES. REFER TO RECOMMENDED STEEL SUPPORT DRAWING
- 7. DIMENSIONS LISTED AS FOLLOWS: ENGLISH FT-IN [METRIC] [mm]