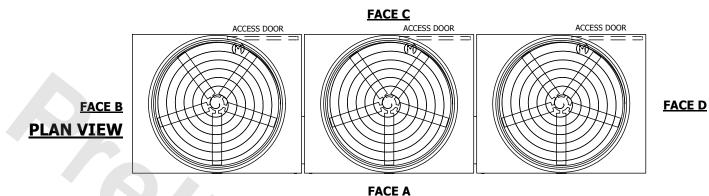

| UNIT COOLING TOWER    |                  | VER       |
|-----------------------|------------------|-----------|
| MODEL #               | AT 310-3I36      | SCALE NTS |
| NOTES:<br>1. (M)- FAN | N MOTOR LOCATION |           |