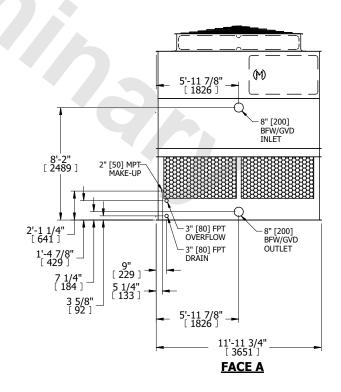

## NOTES:

- 1. (M)- FAN MOTOR LOCATION
- 2. HÉAVIEST SECTION IS UPPER SECTION
- 3. MPT DENOTES MALE PIPE THREAD
  FPT DENOTES FEMALE PIPE THREAD
  BFW DENOTES BEVELED FOR WELDING
  GVD DENOTES GROOVED
  FLG DENOTES FLANGE
- 4. +UNIT WEIGHT DOES NOT INCLUDE ACCESSORIES (SEE ACCESSORY DRAWINGS)
- 5. MAKE-UP WATER PRESSURE 20 psi MIN [137 kPa], 50 psi MAX [344 kPa]
- 6. 3/4" [19MM] DIA. MOUNTING HOLES. REFER TO RECOMMENDED STEEL SUPPORT DRAWING
- 7. DIMENSIONS LISTED AS FOLLOWS: ENGLISH FT-IN [METRIC] [mm]

## **FACE C**

FACE B

**FACE D** 

**FACE A** 

 
 SHIPPING WEIGHT
 7330 lbs+ [3325] kg+
 OPERATING WEIGHT
 13540 lbs+ [6145] kg+
 HEAVIEST SECTION WEIGHT
 4930 lbs+ [2240] kg+
 NO. OF SHIPPING SECTIONS
 2
 DRAWN BY: KDS