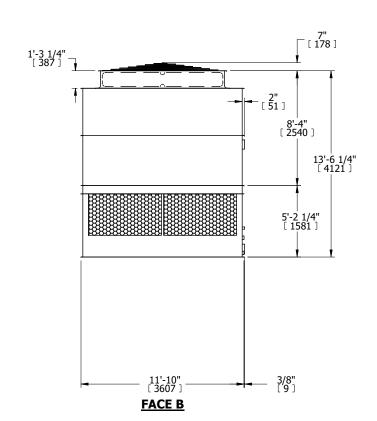

## NOTES:

- 1. (M)- FAN MOTOR LOCATION
- 2. HÉAVIEST SECTION IS UPPER SECTION
- 3. MPT DENOTES MALE PIPE THREAD
  FPT DENOTES FEMALE PIPE THREAD
  BFW DENOTES BEVELED FOR WELDING
  GVD DENOTES GROOVED
  FLG DENOTES FLANGE
- 4. +UNIT WEIGHT DOES NOT INCLUDE ACCESSORIES (SEE ACCESSORY DRAWINGS)
- 5. MAKE-UP WATER PRESSURE 20 psi MIN [137 kPa], 50 psi MAX [344 kPa]
- 6. 3/4" [19MM] DIA. MOUNTING HOLES. REFER TO RECOMMENDED STEEL SUPPORT DRAWING
- 7. DIMENSIONS LISTED AS FOLLOWS: ENGLISH FT-IN [METRIC] [mm]

## **FACE C**

FACE B

**FACE D** 

**FACE A** 

 
 SHIPPING WEIGHT
 7330 lbs+ [3325] kg+
 OPERATING WEIGHT
 13540 lbs+ [6145] kg+
 HEAVIEST SECTION WEIGHT
 4930 lbs+ [2240] kg+
 NO. OF SHIPPING SECTIONS
 2
 DRAWN BY: KDS