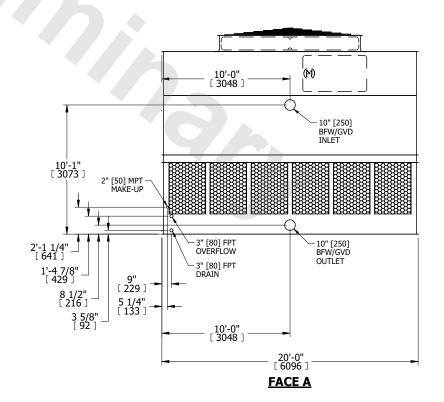

## NOTES:

- 1. (M)- FAN MOTOR LOCATION
- 2. HÉAVIEST SECTION IS UPPER SECTION
- 3. MPT DENOTES MALE PIPE THREAD FPT DENOTES FEMALE PIPE THREAD BFW DENOTES BEVELED FOR WELDING **GVD DENOTES GROOVED** FLG DENOTES FLANGE
- 4. +UNIT WEIGHT DOES NOT INCLUDE ACCESSORIES (SEE ACCESSORY DRAWINGS)
- 5. MAKE-UP WATER PRESSURE 20 psi MIN [137 kPa], 50 psi MAX [344 kPa]
- 6. 3/4" [19MM] DIA. MOUNTING HOLES. REFER TO RECOMMENDED STEEL SUPPORT
- 7. DIMENSIONS LISTED AS FOLLOWS: **ENGLISH FT-IN** [METRIC] [mm]

## **FACE C**

**FACE B PLAN VIEW** 

**FACE D** 

**FACE A** 

DRAWN BY: KDS NO. OF SHIPPING SECTIONS **SHIPPING** OPERATING HEAVIEST SECTION 12470 lbs+ [5660] kg+ 22870 lbs+ [10375] kg+ 8360 lbs+ [3795] kg+ WEIGHT WEIGHT WEIGHT