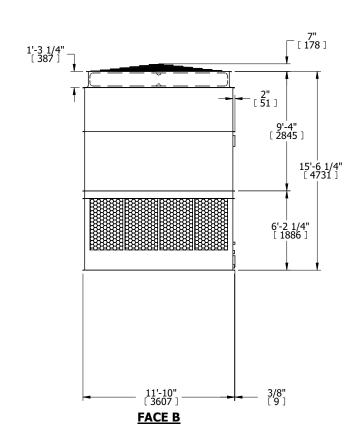

## NOTES:

- 1. (M)- FAN MOTOR LOCATION
- 2. HÉAVIEST SECTION IS UPPER SECTION
- 3. MPT DENOTES MALE PIPE THREAD FPT DENOTES FEMALE PIPE THREAD BFW DENOTES BEVELED FOR WELDING **GVD DENOTES GROOVED** FLG DENOTES FLANGE
- 4. +UNIT WEIGHT DOES NOT INCLUDE ACCESSORIES (SEE ACCESSORY DRAWINGS)
- 5. MAKE-UP WATER PRESSURE 20 psi MIN [137 kPa], 50 psi MAX [344 kPa]
- 6. 3/4" [19MM] DIA. MOUNTING HOLES. REFER TO RECOMMENDED STEEL SUPPORT
- 7. DIMENSIONS LISTED AS FOLLOWS: **ENGLISH FT-IN** [METRIC] [mm]

## **FACE C**

**FACE B PLAN VIEW** 

**FACE D** 

**FACE A** 

DRAWN BY: KDS NO. OF SHIPPING SECTIONS **SHIPPING** OPERATING HEAVIEST SECTION 12470 lbs+ [5660] kg+ 22870 lbs+ [10375] kg+ 8360 lbs+ [3795] kg+ WEIGHT WEIGHT WEIGHT