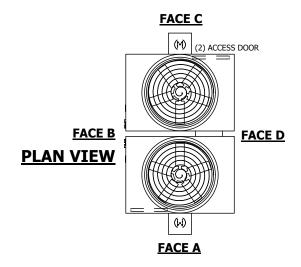

## NOTES

- 1. (M)- FAN MOTOR LOCATION
- 2. HEAVIEST SECTION IS UPPER SECTION
- 3. MPT DENOTES MALE PIPE THREAD
  FPT DENOTES FEMALE PIPE THREAD
  BFW DENOTES BEVELED FOR WELDING
  GVD DENOTES GROOVED
  FLG DENOTES FLANGE
- 4. +UNIT WEIGHT DOES NOT INCLUDE ACCESSORIES (SEE ACCESSORY DRAWINGS)
- 5. MAKE-UP WATÈR PRESSURE 20 psi MIN [137 kPa], 50 psi MAX [344 kPa]
- 3/4" [19MM] DIA. MOUNTING HOLES. REFER TO RECOMMENDED STEEL SUPPORT DRAWING
- 7. DIMENSIONS LISTED AS FOLLOWS: ENGLISH FT-IN [METRIC] [mm]