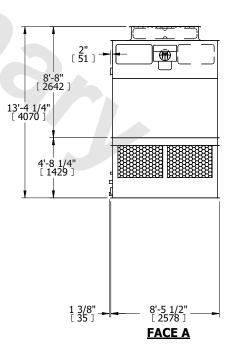

## NOTES

- 1. (M)- FAN MOTOR LOCATION
- 2. HEAVIEST SECTION IS UPPER SECTION
- 3. MPT DENOTES MALE PIPE THREAD
  FPT DENOTES FEMALE PIPE THREAD
  BFW DENOTES BEVELED FOR WELDING
  GVD DENOTES GROOVED
  FLG DENOTES FLANGE
- 4. +UNIT WEIGHT DOES NOT INCLUDE ACCESSORIES (SEE ACCESSORY DRAWINGS)
- 5. MAKE-UP WATÈR PRESSURE 20 psi MIN [137 kPa], 50 psi MAX [344 kPa]
- 3/4" [19MM] DIA. MOUNTING HOLES. REFER TO RECOMMENDED STEEL SUPPORT DRAWING
- 7. DIMENSIONS LISTED AS FOLLOWS: ENGLISH FT-IN [METRIC] [mm]

SHIPPING WEIGHT 7380 lbs+ [3350] kg+ OPERATING WEIGHT 11460 lbs+ [5200] kg+ HEAVIEST SECTION WEIGHT 2500 lbs+ [1135] kg+ NO. OF SHIPPING SECTIONS 4 DRAWN BY: KDS