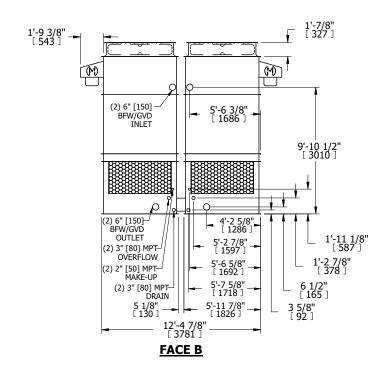

## NOTES

- 1. (M)- FAN MOTOR LOCATION
- 2. HEAVIEST SECTION IS UPPER SECTION
- 3. MPT DENOTES MALE PIPE THREAD
  FPT DENOTES FEMALE PIPE THREAD
  BFW DENOTES BEVELED FOR WELDING
  GVD DENOTES GROOVED
  FLG DENOTES FLANGE
- 4. +UNIT WEIGHT DOES NOT INCLUDE ACCESSORIES (SEE ACCESSORY DRAWINGS)
- 5. MAKE-UP WATÈR PRESSURE 20 psi MIN [137 kPa], 50 psi MAX [344 kPa]
- 3/4" [19MM] DIA. MOUNTING HOLES. REFER TO RECOMMENDED STEEL SUPPORT DRAWING
- 7. DIMENSIONS LISTED AS FOLLOWS: ENGLISH FT-IN [METRIC] [mm]

SHIPPING WEIGHT 7380 lbs+ [3350] kg+ OPERATING WEIGHT 11460 lbs+ [5200] kg+ HEAVIEST SECTION WEIGHT 2500 lbs+ [1135] kg+ NO. OF SHIPPING SECTIONS 4 DRAWN BY: KDS