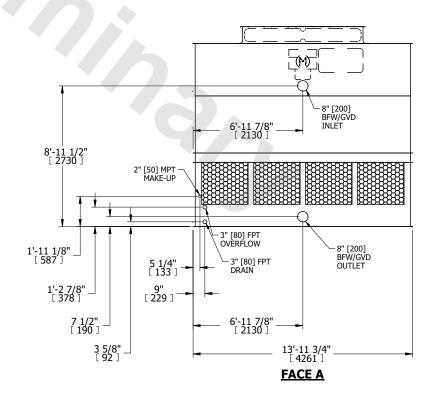

## NOTES:

- 1. (M)- FAN MOTOR LOCATION
- 2. HÉAVIEST SECTION IS UPPER SECTION
- 3. MPT DENOTES MALE PIPE THREAD FPT DENOTES FEMALE PIPE THREAD BFW DENOTES BEVELED FOR WELDING GVD DENOTES GROOVED FLG DENOTES FLANGE
- 4. +UNIT WEIGHT DOES NOT INCLUDE ACCESSORIES (SEE ACCESSORY DRAWINGS)
- 5. MAKE-UP WATER PRESSURE 20 psi MIN [137 kPa], 50 psi MAX [344 kPa]
- 6. 3/4" [19MM] DIA. MOUNTING HOLES. REFER TO RECOMENDED STEEL SUPPORT DRAWING.
- 7. DIMENSIONS LISTED AS FOLLOWS: ENGLISH FT-IN [METRIC] [mm]

## **FACE A**

SHIPPING WEIGHT 6140 lbs+ [2790] kg+ OPERATING WEIGHT 10650 lbs+ [4835] kg+

HEAVIEST SECTION WEIGHT

4090 lbs+ [1860] kg+

NO. OF SHIPPING SECTIONS

DRAWN BY: JLG