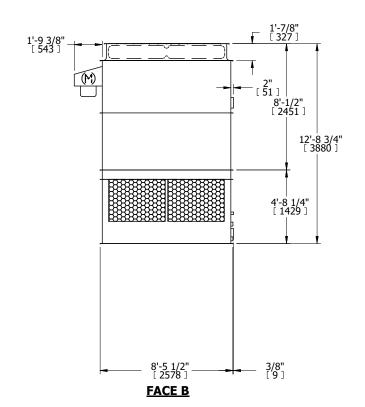

## NOTES:

- 1. (M)- FAN MOTOR LOCATION
- 2. HÉAVIEST SECTION IS UPPER SECTION
- 3. MPT DENOTES MALE PIPE THREAD FPT DENOTES FEMALE PIPE THREAD BFW DENOTES BEVELED FOR WELDING GVD DENOTES GROOVED FLG DENOTES FLANGE
- 4. +UNIT WEIGHT DOES NOT INCLUDE ACCESSORIES (SEE ACCESSORY DRAWINGS)
- 5. MAKE-UP WATER PRESSURE 20 psi MIN [137 kPa], 50 psi MAX [344 kPa]
- 6. 3/4" [19MM] DIA. MOUNTING HOLES. REFER TO RECOMENDED STEEL SUPPORT DRAWING.
- 7. DIMENSIONS LISTED AS FOLLOWS: ENGLISH FT-IN [METRIC] [mm]

FACE B

FACE D