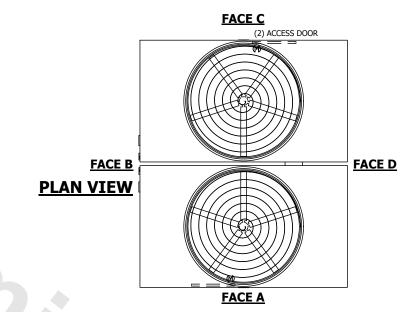

## NOTES:

**SHIPPING** 

WEIGHT

- 1. (M)- FAN MOTOR LOCATION
- 2. HEAVIEST SECTION IS UPPER SECTION
- 3. MPT DENOTES MALE PIPE THREAD FPT DENOTES FEMALE PIPE THREAD BFW DENOTES BEVELED FOR WELDING GVD DENOTES GROOVED FLG DENOTES FLANGE PE DENOTES PLAIN END
- 4. +UNIT WEIGHT DOES NOT INCLUDE ACCESSORIES (SEE ACCESSORY DRAWINGS)
- 5. MAKE-UP WATER PRESSURE 20 psi MIN [137 kPa], 50 psi MAX [344 kPa]
- 3/4" [19MM] DIA. MOUNTING HOLES.
  REFER TO RECOMMENDED STEEL SUPPORT DRAWING
- 7. DIMENSIONS LISTED AS FOLLOWS: ENGLISH FT-IN [METRIC] [mm]