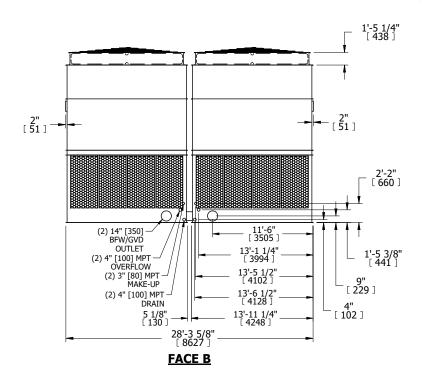

## NOTES:

**SHIPPING** 

WEIGHT

- 1. (M)- FAN MOTOR LOCATION
- 2. HEAVIEST SECTION IS UPPER SECTION
- 3. MPT DENOTES MALE PIPE THREAD FPT DENOTES FEMALE PIPE THREAD BFW DENOTES BEVELED FOR WELDING GVD DENOTES GROOVED FLG DENOTES FLANGE PE DENOTES PLAIN END
- 4. +UNIT WEIGHT DOES NOT INCLUDE ACCESSORIES (SEE ACCESSORY DRAWINGS)
- 5. MAKE-UP WATER PRESSURE 20 psi MIN [137 kPa], 50 psi MAX [344 kPa]
- 3/4" [19MM] DIA. MOUNTING HOLES.
  REFER TO RECOMMENDED STEEL SUPPORT DRAWING
- 7. DIMENSIONS LISTED AS FOLLOWS: ENGLISH FT-IN [METRIC] [mm]