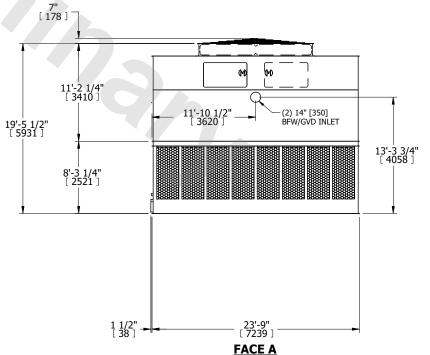

## NOTES:

**SHIPPING** 

WEIGHT

- 1. (M)- FAN MOTOR LOCATION
- 2. HEAVIEST SECTION IS UPPER SECTION
- 3. MPT DENOTES MALE PIPE THREAD FPT DENOTES FEMALE PIPE THREAD BFW DENOTES BEVELED FOR WELDING GVD DENOTES GROOVED FLG DENOTES FLANGE PE DENOTES PLAIN END
- 4. +UNIT WEIGHT DOES NOT INCLUDE ACCESSORIES (SEE ACCESSORY DRAWINGS)
- 5. MAKE-UP WATER PRESSURE 20 psi MIN [137 kPa], 50 psi MAX [344 kPa]
- 3/4" [19MM] DIA. MOUNTING HOLES.
  REFER TO RECOMMENDED STEEL SUPPORT DRAWING
- 7. DIMENSIONS LISTED AS FOLLOWS: ENGLISH FT-IN [METRIC] [mm]