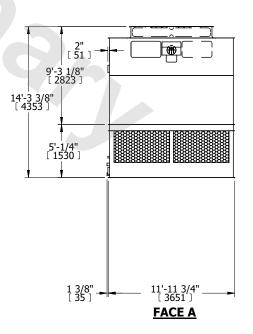

## NOTES:

- 1. (M)- FAN MOTOR LOCATION
- 2. HEAVIEST SECTION IS UPPER SECTION
- 3. MPT DENOTES MALE PIPE THREAD FPT DENOTES FEMALE PIPE THREAD BFW DENOTES BEVELED FOR WELDING **GVD DENOTES GROOVED** FLG DENOTES FLANGE
- 4. +UNIT WEIGHT DOES NOT INCLUDE ACCESSORIES (SEE ACCESSORY DRAWINGS)
- 5. MAKE-UP WATER PRESSURE 20 psi MIN [137 kPa], 50 psi MAX [344 kPa]
- 6. 3/4" [19MM] DIA. MOUNTING HOLES. REFER TO RECOMMENDED STEEL SUPPORT **DRAWING**
- 7. DIMENSIONS LISTED AS FOLLOWS: **ENGLISH FT-IN** [METRIC] [mm]