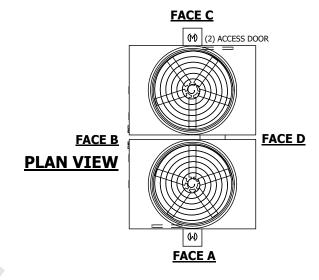

## NOTES:

- 1. (M)- FAN MOTOR LOCATION
- 2. HEAVIEST SECTION IS UPPER SECTION
- 3. MPT DENOTES MALE PIPE THREAD FPT DENOTES FEMALE PIPE THREAD BFW DENOTES BEVELED FOR WELDING **GVD DENOTES GROOVED** FLG DENOTES FLANGE
- 4. +UNIT WEIGHT DOES NOT INCLUDE ACCESSORIES (SEE ACCESSORY DRAWINGS)
- 5. MAKE-UP WATER PRESSURE 20 psi MIN [137 kPa], 50 psi MAX [344 kPa]
- 6. 3/4" [19MM] DIA. MOUNTING HOLES. REFER TO RECOMMENDED STEEL SUPPORT **DRAWING**
- 7. DIMENSIONS LISTED AS FOLLOWS: **ENGLISH FT-IN** [METRIC] [mm]