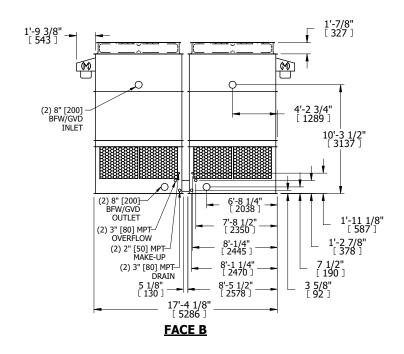

## NOTES:

- 1. (M)- FAN MOTOR LOCATION
- 2. HEAVIEST SECTION IS UPPER SECTION
- 3. MPT DENOTES MALE PIPE THREAD FPT DENOTES FEMALE PIPE THREAD BFW DENOTES BEVELED FOR WELDING **GVD DENOTES GROOVED** FLG DENOTES FLANGE
- 4. +UNIT WEIGHT DOES NOT INCLUDE ACCESSORIES (SEE ACCESSORY DRAWINGS)
- 5. MAKE-UP WATER PRESSURE 20 psi MIN [137 kPa], 50 psi MAX [344 kPa]
- 6. 3/4" [19MM] DIA. MOUNTING HOLES. REFER TO RECOMMENDED STEEL SUPPORT **DRAWING**
- 7. DIMENSIONS LISTED AS FOLLOWS: **ENGLISH FT-IN** [METRIC] [mm]