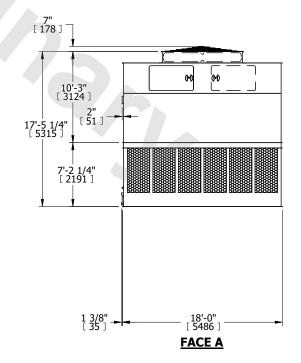

## NOTES:

- 1. (M)- FAN MOTOR LOCATION
- 2. HÉAVIEST SECTION IS UPPER SECTION
- 3. MPT DENOTES MALE PIPE THREAD FPT DENOTES FEMALE PIPE THREAD BFW DENOTES BEVELED FOR WELDING GVD DENOTES GROOVED FLG DENOTES FLANGE
- 4. +UNIT WEIGHT DOES NOT INCLUDE ACCESSORIES (SEE ACCESSORY DRAWINGS)
- 5. MAKE-UP WATER PRESSURE 20 psi MIN [137 kPa], 50 psi MAX [344 kPa]
- 6. 3/4" [19MM] DIA. MOUNTING HOLES. REFER TO RECOMMENDED STEEL SUPPORT DRAWING
- 7. DIMENSIONS LISTED AS FOLLOWS: ENGLISH FT-IN [METRIC] [mm]

SHIPPING WEIGHT 21740 lbs+ [9865] kg+ OPERATING WEIGHT 36940 lbs+ [16760] kg+ HEAVIEST SECTION WEIGHT 6960 lbs+ [3160] kg+ NO. OF SHIPPING SECTIONS 4 DRAWN BY: KDS