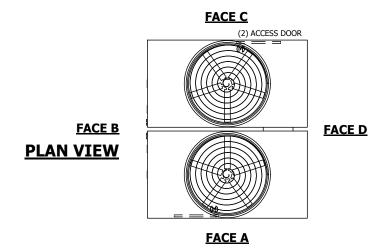

## NOTES:

- 1. (M)- FAN MOTOR LOCATION
- 2. HÉAVIEST SECTION IS UPPER SECTION
- 3. MPT DENOTES MALE PIPE THREAD FPT DENOTES FEMALE PIPE THREAD BFW DENOTES BEVELED FOR WELDING GVD DENOTES GROOVED FLG DENOTES FLANGE
- 4. +UNIT WEIGHT DOES NOT INCLUDE ACCESSORIES (SEE ACCESSORY DRAWINGS)
- 5. MAKE-UP WATER PRESSURE 20 psi MIN [137 kPa], 50 psi MAX [344 kPa]
- 6. 3/4" [19MM] DIA. MOUNTING HOLES. REFER TO RECOMMENDED STEEL SUPPORT DRAWING
- 7. DIMENSIONS LISTED AS FOLLOWS: ENGLISH FT-IN [METRIC] [mm]