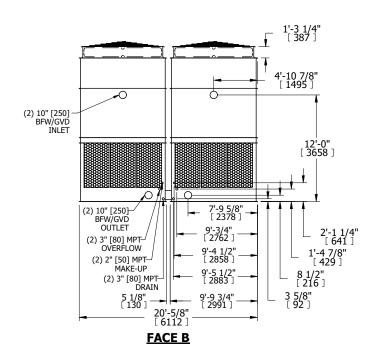

## NOTES:

- 1. (M)- FAN MOTOR LOCATION
- 2. HÉAVIEST SECTION IS UPPER SECTION
- 3. MPT DENOTES MALE PIPE THREAD FPT DENOTES FEMALE PIPE THREAD BFW DENOTES BEVELED FOR WELDING GVD DENOTES GROOVED FLG DENOTES FLANGE
- 4. +UNIT WEIGHT DOES NOT INCLUDE ACCESSORIES (SEE ACCESSORY DRAWINGS)
- 5. MAKE-UP WATER PRESSURE 20 psi MIN [137 kPa], 50 psi MAX [344 kPa]
- 6. 3/4" [19MM] DIA. MOUNTING HOLES. REFER TO RECOMMENDED STEEL SUPPORT DRAWING
- 7. DIMENSIONS LISTED AS FOLLOWS: ENGLISH FT-IN [METRIC] [mm]

SHIPPING WEIGHT 21740 lbs+ [9865] kg+ OPERATING WEIGHT 36940 lbs+ [16760] kg+ HEAVIEST SECTION WEIGHT 6960 lbs+ [3160] kg+ NO. OF SHIPPING SECTIONS 4 DRAWN BY: KDS