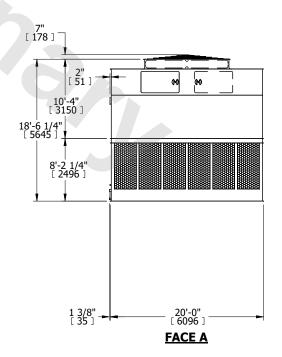

## NOTES:

- 1. (M)- FAN MOTOR LOCATION
- 2. HÉAVIEST SECTION IS UPPER SECTION
- 3. MPT DENOTES MALE PIPE THREAD FPT DENOTES FEMALE PIPE THREAD BFW DENOTES BEVELED FOR WELDING **GVD DENOTES GROOVED** FLG DENOTES FLANGE
- 4. +UNIT WEIGHT DOES NOT INCLUDE ACCESSORIES (SEE ACCESSORY DRAWINGS)
- 5. MAKE-UP WATER PRESSURE 20 psi MIN [137 kPa], 50 psi MAX [344 kPa]
- 6. 3/4" [19MM] DIA. MOUNTING HOLES. REFER TO RECOMMENDED STEEL SUPPORT **DRAWING**
- 7. DIMENSIONS LISTED AS FOLLOWS: ENGLISH FT-IN [METRIC] [mm]

**FACE A** 