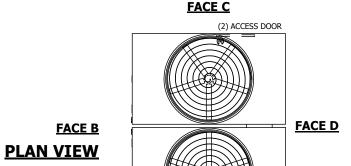

**FACE A** 

## 5'-11" [ 1803 ] 13'-1" [ 3988 ] (2) 12" [300]— BFW/GVD OUTLET 9'-9 7/8" [ 2994 ] (2) 3" [80] MPT-OVERFLOW (2) 2" [50] MPT-MAKE-UP 11'-5 3/4 [ 3499 ] (2) 3" [80] MPT-DRAIN 5 1/8" — 11'-10" [ 3607 ] **FACE B**