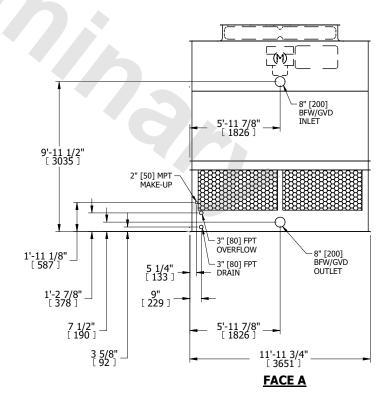

## NOTES:

- 1. (M)- FAN MOTOR LOCATION
- 2. HÉAVIEST SECTION IS UPPER SECTION
- 3. MPT DENOTES MALE PIPE THREAD FPT DENOTES FEMALE PIPE THREAD BFW DENOTES BEVELED FOR WELDING GVD DENOTES GROOVED FLG DENOTES FLANGE
- 4. +UNIT WEIGHT DOES NOT INCLUDE ACCESSORIES (SEE ACCESSORY DRAWINGS)
- 5. MAKE-UP WATER PRESSURE 20 psi MIN [137 kPa], 50 psi MAX [344 kPa]
- 6. 3/4" [19MM] DIA. MOUNTING HOLES. REFER TO RECOMENDED STEEL SUPPORT DRAWING.
- 7. DIMENSIONS LISTED AS FOLLOWS: ENGLISH FT-IN [METRIC] [mm]

## **FACE A**

SHIPPING WEIGHT 6110 lbs+ [2775] kg+ OPERATING WEIGHT 9970 lbs+ [4525] kg+ HEAVIEST SECTION WEIGHT 4350 lbs+ [1975] kg+ NO. OF SHIPPING SECTIONS 2 DRAWN BY: JLG