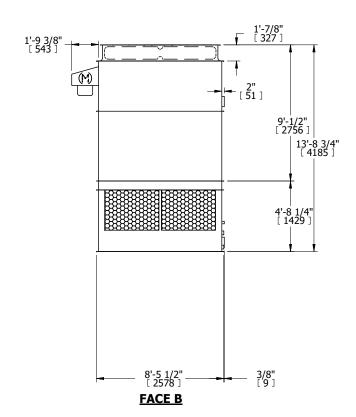

## NOTES:

- 1. (M)- FAN MOTOR LOCATION
- 2. HÉAVIEST SECTION IS UPPER SECTION
- 3. MPT DENOTES MALE PIPE THREAD FPT DENOTES FEMALE PIPE THREAD BFW DENOTES BEVELED FOR WELDING GVD DENOTES GROOVED FLG DENOTES FLANGE
- 4. +UNIT WEIGHT DOES NOT INCLUDE ACCESSORIES (SEE ACCESSORY DRAWINGS)
- 5. MAKE-UP WATER PRESSURE 20 psi MIN [137 kPa], 50 psi MAX [344 kPa]
- 6. 3/4" [19MM] DIA. MOUNTING HOLES. REFER TO RECOMENDED STEEL SUPPORT DRAWING.
- 7. DIMENSIONS LISTED AS FOLLOWS: ENGLISH FT-IN [METRIC] [mm]

FACE B
PLAN VIEW

**FACE D** 