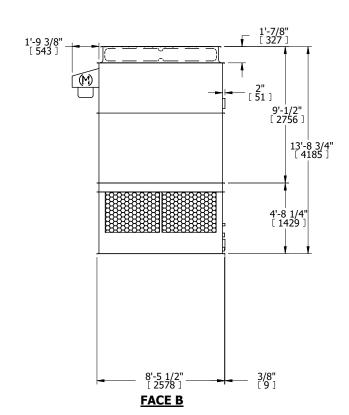

## FACE B

**FACE D** 

## NOTES:

- 1. (M)- FAN MOTOR LOCATION
- 2. HÉAVIEST SECTION IS UPPER SECTION
- 3. MPT DENOTES MALE PIPE THREAD FPT DENOTES FEMALE PIPE THREAD BFW DENOTES BEVELED FOR WELDING GVD DENOTES GROOVED FLG DENOTES FLANGE
- 4. +UNIT WEIGHT DOES NOT INCLUDE ACCESSORIES (SEE ACCESSORY DRAWINGS)
- 5. MAKE-UP WATER PRESSURE 20 psi MIN [137 kPa], 50 psi MAX [344 kPa]
- 6. 3/4" [19MM] DIA. MOUNTING HOLES. REFER TO RECOMENDED STEEL SUPPORT DRAWING.
- 7. DIMENSIONS LISTED AS FOLLOWS: ENGLISH FT-IN [METRIC] [mm]