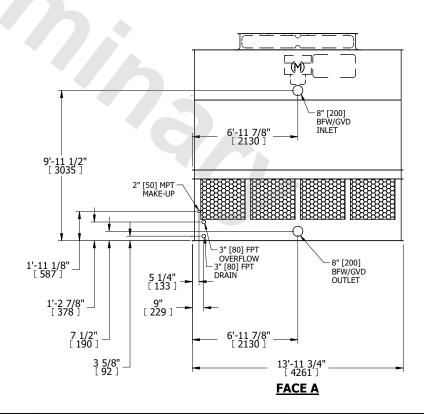

## **FACE A**

 
 SHIPPING WEIGHT
 6760 lbs+ [3070] kg+
 OPERATING WEIGHT
 11270 lbs+ [5115] kg+
 HEAVIEST SECTION WEIGHT
 4710 lbs+ [2140] kg+

NO. OF SHIPPING SECTIONS

DRAWN BY:

## NOTES:

- 1. (M)- FAN MOTOR LOCATION
- 2. HÉAVIEST SECTION IS UPPER SECTION
- 3. MPT DENOTES MALE PIPE THREAD FPT DENOTES FEMALE PIPE THREAD BFW DENOTES BEVELED FOR WELDING GVD DENOTES GROOVED FLG DENOTES FLANGE
- 4. +UNIT WEIGHT DOES NOT INCLUDE ACCESSORIES (SEE ACCESSORY DRAWINGS)
- 5. MAKE-UP WATER PRESSURE 20 psi MIN [137 kPa], 50 psi MAX [344 kPa]
- 6. 3/4" [19MM] DIA. MOUNTING HOLES. REFER TO RECOMENDED STEEL SUPPORT DRAWING.
- 7. DIMENSIONS LISTED AS FOLLOWS: ENGLISH FT-IN [METRIC] [mm]