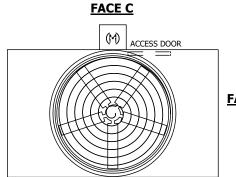

| UNIT    | COOLING TOWER |           |
|---------|---------------|-----------|
| MODEL # | AT 19-4L14    | SCALE NTS |

EVAPCO, INC. Evapeo

DWG. # T3091448-DRD-ST REV. SERIAL # DATE 6/17/2025

## NOTES:

- 1. (M)- FAN MOTOR LOCATION
- 2. HÉAVIEST SECTION IS UPPER SECTION
- 3. MPT DENOTES MALE PIPE THREAD FPT DENOTES FEMALE PIPE THREAD BFW DENOTES BEVELED FOR WELDING GVD DENOTES GROOVED FLG DENOTES FLANGE
- 4. +UNIT WEIGHT DOES NOT INCLUDE ACCESSORIES (SEE ACCESSORY DRAWINGS)
- 5. MAKE-UP WATER PRESSURE 20 psi MIN [137 kPa], 50 psi MAX [344 kPa]
- 6. 3/4" [19MM] DIA. MOUNTING HOLES. REFER TO RECOMENDED STEEL SUPPORT DRAWING.
- 7. DIMENSIONS LISTED AS FOLLOWS: ENGLISH FT-IN [METRIC] [mm]

## FACE B



**FACE D** 

## **FACE A**





 
 SHIPPING WEIGHT
 6760 lbs+ [3070] kg+
 OPERATING WEIGHT
 11270 lbs+ [5115] kg+
 HEAVIEST SECTION WEIGHT
 4710 lbs+ [2140] kg+

NO. OF SHIPPING SECTIONS

DRAWN BY: