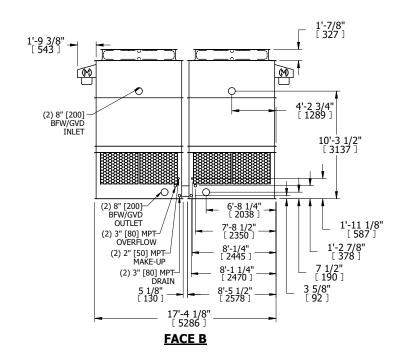

## NOTES:

- 1. (M)- FAN MOTOR LOCATION
- 2. HEAVIEST SECTION IS UPPER SECTION
- 3. MPT DENOTES MALE PIPE THREAD FPT DENOTES FEMALE PIPE THREAD BFW DENOTES BEVELED FOR WELDING GVD DENOTES GROOVED FLG DENOTES FLANGE
- 4. +UNIT WEIGHT DOES NOT INCLUDE ACCESSORIES (SEE ACCESSORY DRAWINGS)
- 5. MAKE-UP WATER PRESSURE 20 psi MIN [137 kPa], 50 psi MAX [344 kPa]
- 6. 3/4" [19MM] DIA. MOUNTING HOLES.
  REFER TO RECOMMENDED STEEL SUPPORT
  DRAWING
- 7. DIMENSIONS LISTED AS FOLLOWS: ENGLISH FT-IN [METRIC] [mm]

SHIPPING WEIGHT 11280 lbs+ [5120] kg+ OPERATING WEIGHT 17880 lbs+ [8115] kg+ HEAVIEST SECTION WEIGHT 3920 lbs+ [1780] kg+ NO. OF SHIPPING SECTIONS 4 DRAWN BY: KDS