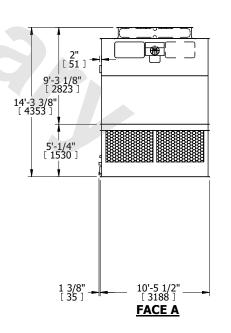

## NOTES:

- 1. (M)- FAN MOTOR LOCATION
- 2. HEAVIEST SECTION IS UPPER SECTION
- 3. MPT DENOTES MALE PIPE THREAD FPT DENOTES FEMALE PIPE THREAD BFW DENOTES BEVELED FOR WELDING GVD DENOTES GROOVED FLG DENOTES FLANGE
- 4. +UNIT WEIGHT DOES NOT INCLUDE ACCESSORIES (SEE ACCESSORY DRAWINGS)
- 5. MAKE-UP WATER PRESSURE 20 psi MIN [137 kPa], 50 psi MAX [344 kPa]
- 6. 3/4" [19MM] DIA. MOUNTING HOLES.
  REFER TO RECOMMENDED STEEL SUPPORT
  DRAWING
- 7. DIMENSIONS LISTED AS FOLLOWS: ENGLISH FT-IN [METRIC] [mm]

SHIPPING WEIGHT 11280 lbs+ [5120] kg+ OPERATING WEIGHT 17880 lbs+ [8115] kg+ HEAVIEST SECTION WEIGHT 3920 lbs+ [1780] kg+ NO. OF SHIPPING SECTIONS 4 DRAWN BY: KDS