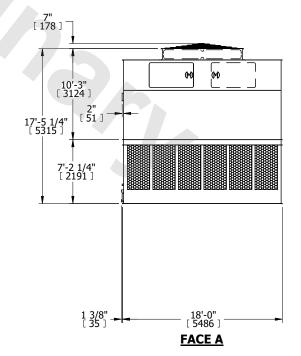

## NOTES:

- 1. (M)- FAN MOTOR LOCATION
- 2. HÉAVIEST SECTION IS UPPER SECTION
- 3. MPT DENOTES MALE PIPE THREAD FPT DENOTES FEMALE PIPE THREAD BFW DENOTES BEVELED FOR WELDING **GVD DENOTES GROOVED** FLG DENOTES FLANGE
- 4. +UNIT WEIGHT DOES NOT INCLUDE ACCESSORIES (SEE ACCESSORY DRAWINGS)
- 5. MAKE-UP WATER PRESSURE 20 psi MIN [137 kPa], 50 psi MAX [344 kPa]
- 6. 3/4" [19MM] DIA. MOUNTING HOLES. REFER TO RECOMMENDED STEEL SUPPORT
- 7. DIMENSIONS LISTED AS FOLLOWS: **ENGLISH FT-IN** [METRIC] [mm]

DRAWN BY: KDS NO. OF SHIPPING SECTIONS **SHIPPING** OPERATING HEAVIEST SECTION 22080 lbs+ [10020] kg+ 7130 lbs+ [3235] kg+ 37280 lbs+ [16910] kg+ WEIGHT WEIGHT WEIGHT