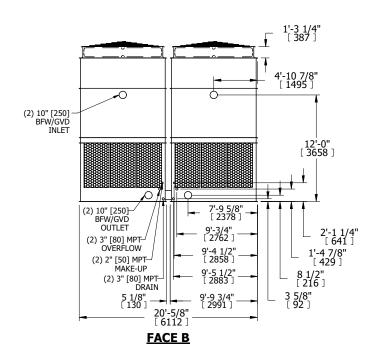

## NOTES:

- 1. (M)- FAN MOTOR LOCATION
- 2. HÉAVIEST SECTION IS UPPER SECTION
- 3. MPT DENOTES MALE PIPE THREAD FPT DENOTES FEMALE PIPE THREAD BFW DENOTES BEVELED FOR WELDING **GVD DENOTES GROOVED** FLG DENOTES FLANGE
- 4. +UNIT WEIGHT DOES NOT INCLUDE ACCESSORIES (SEE ACCESSORY DRAWINGS)
- 5. MAKE-UP WATER PRESSURE 20 psi MIN [137 kPa], 50 psi MAX [344 kPa]
- 6. 3/4" [19MM] DIA. MOUNTING HOLES. REFER TO RECOMMENDED STEEL SUPPORT
- 7. DIMENSIONS LISTED AS FOLLOWS: **ENGLISH FT-IN** [METRIC] [mm]

DRAWN BY: KDS NO. OF SHIPPING SECTIONS **SHIPPING** OPERATING HEAVIEST SECTION 22080 lbs+ [10020] kg+ 7130 lbs+ [3235] kg+ 37280 lbs+ [16910] kg+ WEIGHT WEIGHT WEIGHT