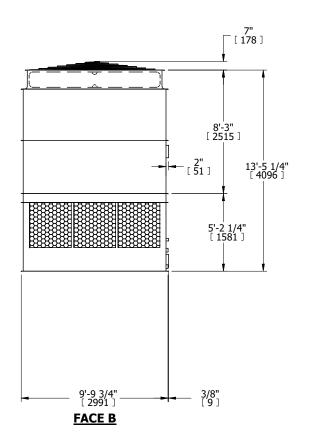

- 1. (M)- FAN MOTOR LOCATION
- 2. HÉAVIEST SECTION IS UPPER SECTION
- 3. MPT DENOTES MALE PIPE THREAD FPT DENOTES FEMALE PIPE THREAD BFW DENOTES BEVELED FOR WELDING **GVD DENOTES GROOVED** FLG DENOTES FLANGE
- 4. +UNIT WEIGHT DOES NOT INCLUDE ACCESSORIES (SEE ACCESSORY DRAWINGS)
- 5. MAKE-UP WATER PRESSURE 20 psi MIN [137 kPa], 50 psi MAX [344 kPa]
- 6. 3/4" [19MM] DIA. MOUNTING HOLES. REFER TO RECOMMENDED STEEL SUPPORT
- 7. DIMENSIONS LISTED AS FOLLOWS: **ENGLISH FT-IN** [METRIC] [mm]

FACE D

**FACE A** 

DRAWN BY: KDS NO. OF SHIPPING SECTIONS 5640 lbs+ [2560] kg+

**SHIPPING** 9190 lbs+ [4170] kg+ WEIGHT

OPERATING WEIGHT

16790 lbs+ [7620] kg+

HEAVIEST SECTION WEIGHT