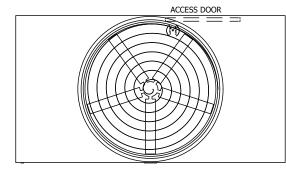

| UNIT    | COOLING TOWER |           |
|---------|---------------|-----------|
| MODEL # | AT 110-2I18   | SCALE NTS |

EVAPCO, INC. Evapeo

**FACE B** 

**PLAN VIEW** 

DWG. # REV. T3TM1824-DRD-ST DATE 9/9/2025 SERIAL #

- 1. (M)- FAN MOTOR LOCATION
- 2. HÉAVIEST SECTION IS UPPER SECTION
- 3. MPT DENOTES MALE PIPE THREAD FPT DENOTES FEMALE PIPE THREAD BFW DENOTES BEVELED FOR WELDING **GVD DENOTES GROOVED** FLG DENOTES FLANGE
- 4. +UNIT WEIGHT DOES NOT INCLUDE ACCESSORIES (SEE ACCESSORY DRAWINGS)
- 5. MAKE-UP WATER PRESSURE 20 psi MIN [137 kPa], 50 psi MAX [344 kPa]
- 6. 3/4" [19MM] DIA. MOUNTING HOLES. REFER TO RECOMMENDED STEEL SUPPORT
- 7. DIMENSIONS LISTED AS FOLLOWS: **ENGLISH FT-IN** [METRIC] [mm]