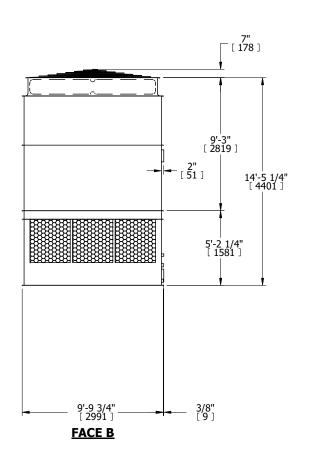

## NOTES:

- 1. (M)- FAN MOTOR LOCATION
  2. HEAVIEST SECTION IS UPPER SECTION
- 3. MPT DENOTES MALE PIPE THREAD FPT DENOTES FEMALE PIPE THREAD BFW DENOTES BEVELED FOR WELDING GVD DENOTES GROOVED FLG DENOTES FLANGE
- 4. +UNIT WEIGHT DOES NOT INCLUDE ACCESSORIES (SEE ACCESSORY DRAWINGS)
- 5. MAKE-UP WATER PRESSURE 20 psi MIN [137 kPa], 50 psi MAX [344 kPa]
- 6. 3/4" [19MM] DIA. MOUNTING HOLES. REFER TO RECOMENDED STEEL SUPPORT DRAWING.
- 7. DIMENSIONS LISTED AS FOLLOWS: **ENGLISH FT-IN** [METRIC] [mm]

**FACE D** 

**FACE A** 

**SHIPPING** 9880 lbs+ [4485] kg+ WEIGHT

OPERATING WEIGHT

17480 lbs+ [7930] kg+

HEAVIEST SECTION WEIGHT

6330 lbs+ [2875] kg+

NO. OF SHIPPING SECTIONS