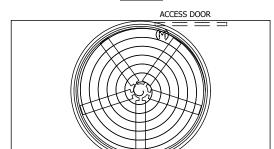

## NOTES:

- 1. (M)- FAN MOTOR LOCATION
  2. HEAVIEST SECTION IS UPPER SECTION
- 3. MPT DENOTES MALE PIPE THREAD FPT DENOTES FEMALE PIPE THREAD BFW DENOTES BEVELED FOR WELDING GVD DENOTES GROOVED FLG DENOTES FLANGE
- 4. +UNIT WEIGHT DOES NOT INCLUDE ACCESSORIES (SEE ACCESSORY DRAWINGS)
- 5. MAKE-UP WATER PRESSURE 20 psi MIN [137 kPa], 50 psi MAX [344 kPa]
- 6. 3/4" [19MM] DIA. MOUNTING HOLES. REFER TO RECOMENDED STEEL SUPPORT DRAWING.
- 7. DIMENSIONS LISTED AS FOLLOWS: **ENGLISH FT-IN** [METRIC] [mm]