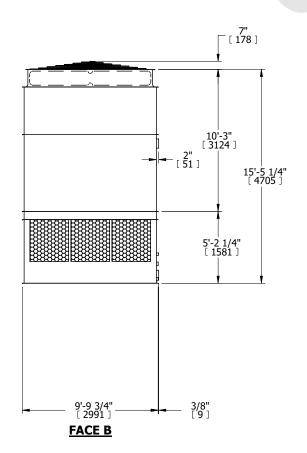

## NOTES:

- 1. (M)- FAN MOTOR LOCATION
- 2. HÉAVIEST SECTION IS UPPER SECTION
- 3. MPT DENOTES MALE PIPE THREAD
  FPT DENOTES FEMALE PIPE THREAD
  BFW DENOTES BEVELED FOR WELDING
  GVD DENOTES GROOVED
  FLG DENOTES FLANGE
- 4. +UNIT WEIGHT DOES NOT INCLUDE ACCESSORIES (SEE ACCESSORY DRAWINGS)
- 5. MAKE-UP WATER PRESSURE 20 psi MIN [137 kPa], 50 psi MAX [344 kPa]
- 6. 3/4" [19MM] DIA. MOUNTING HOLES. REFER TO RECOMENDED STEEL SUPPORT DRAWING.
- 7. DIMENSIONS LISTED AS FOLLOWS: ENGLISH FT-IN [METRIC] [mm]

## FACE C

FACE B
PLAN VIEW

FACE D

**FACE A** 

SHIPPING WEIGHT 7520 lbs+ [3415] kg+ OPERATING WEIGHT 12480 lbs+ [5665] kg+ HEAVIEST SECTION WEIGHT 5100 lbs+ [2315] kg+ NO. OF SHIPPING SECTIONS 2 DRAWN BY: JLG