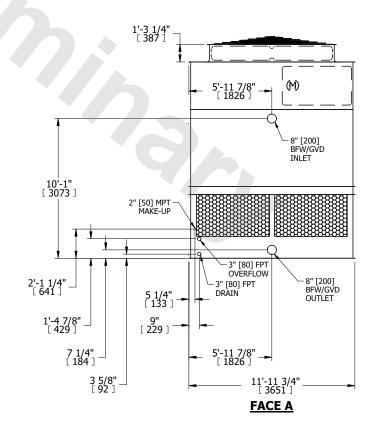

## NOTES:

- 1. (M)- FAN MOTOR LOCATION
- 2. HÉAVIEST SECTION IS UPPER SECTION
- 3. MPT DENOTES MALE PIPE THREAD
  FPT DENOTES FEMALE PIPE THREAD
  BFW DENOTES BEVELED FOR WELDING
  GVD DENOTES GROOVED
  FLG DENOTES FLANGE
- 4. +UNIT WEIGHT DOES NOT INCLUDE ACCESSORIES (SEE ACCESSORY DRAWINGS)
- 5. MAKE-UP WATER PRESSURE 20 psi MIN [137 kPa], 50 psi MAX [344 kPa]
- 6. 3/4" [19MM] DIA. MOUNTING HOLES. REFER TO RECOMENDED STEEL SUPPORT DRAWING.
- 7. DIMENSIONS LISTED AS FOLLOWS: ENGLISH FT-IN [METRIC] [mm]

## FACE C

FACE B
PLAN VIEW

FACE D

**FACE A** 

SHIPPING WEIGHT 7520 lbs+ [3415] kg+ OPERATING WEIGHT 12480 lbs+ [5665] kg+ HEAVIEST SECTION WEIGHT 5100 lbs+ [2315] kg+ NO. OF SHIPPING SECTIONS 2 DRAWN BY: JLG