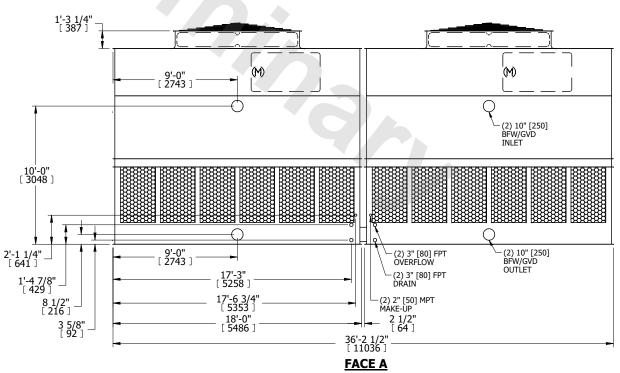

## NOTES:

- 1. (M)- FAN MOTOR LOCATION
- 2. HEAVIEST SECTION IS UPPER SECTION
- 3. MPT DENOTES MALE PIPE THREAD FPT DENOTES FEMALE PIPE THREAD BFW DENOTES BEVELED FOR WELDING GVD DENOTES GROOVED FLG DENOTES FLANGE
- 4. +UNIT WEIGHT DOES NOT INCLUDE ACCESSORIES (SEE ACCESSORY DRAWINGS)
- 5. MAKE-UP WATER PRESSURE 20 psi MIN [137 kPa], 50 psi MAX [344 kPa]
- 6. 3/4" [19MM] DIA. MOUNTING HOLES. REFER TO RECOMENDED STEEL SUPPORT DRAWING.
- 7. DIMENSIONS LISTED AS FOLLOWS: ENGLISH FT-IN

## **FACE A**