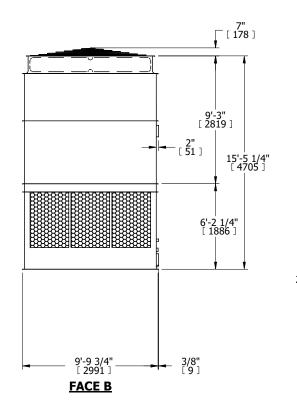

## NOTES:

- 1. (M)- FAN MOTOR LOCATION
- 2. HEAVIEST SECTION IS UPPER SECTION
- 3. MPT DENOTES MALE PIPE THREAD FPT DENOTES FEMALE PIPE THREAD BFW DENOTES BEVELED FOR WELDING GVD DENOTES GROOVED FLG DENOTES FLANGE
- 4. +UNIT WEIGHT DOES NOT INCLUDE ACCESSORIES (SEE ACCESSORY DRAWINGS)
- 5. MAKE-UP WATER PRESSURE 20 psi MIN [137 kPa], 50 psi MAX [344 kPa]
- 6. 3/4" [19MM] DIA. MOUNTING HOLES. REFER TO RECOMENDED STEEL SUPPORT DRAWING.
- 7. DIMENSIONS LISTED AS FOLLOWS: ENGLISH FT-IN

[METRIC] [mm]

FACE B
PLAN VIEW

FACE D