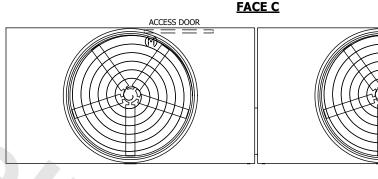

| UNIT    | COOLING TOWER |           |
|---------|---------------|-----------|
| MODEL # | AT 210-3I36   | SCALE NTS |

EVAPCO, INC. Evapeo

DWG. # T3TM2C36-DRD-ST REV. 
SERIAL # DATE 9/3/2025

ACCESS DOOR

## NOTES:

- 1. (M)- FAN MOTOR LOCATION
- 2. HEAVIEST SECTION IS UPPER SECTION
- 3. MPT DENOTES MALE PIPE THREAD FPT DENOTES FEMALE PIPE THREAD BFW DENOTES BEVELED FOR WELDING GVD DENOTES GROOVED FLG DENOTES FLANGE
- 4. +UNIT WEIGHT DOES NOT INCLUDE ACCESSORIES (SEE ACCESSORY DRAWINGS)
- 5. MAKE-UP WATER PRESSURE 20 psi MIN [137 kPa], 50 psi MAX [344 kPa]
- 6. 3/4" [19MM] DIA. MOUNTING HOLES. REFER TO RECOMENDED STEEL SUPPORT DRAWING.
- 7. DIMENSIONS LISTED AS FOLLOWS: ENGLISH FT-IN