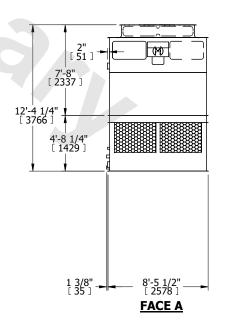

## NOTES:

- 1. (M)- FAN MOTOR LOCATION
- 2. HÉAVIEST SECTION IS UPPER SECTION
- 3. MPT DENOTES MALE PIPE THREAD FPT DENOTES FEMALE PIPE THREAD BFW DENOTES BEVELED FOR WELDING GVD DENOTES GROOVED FLG DENOTES FLANGE
- 4. +UNIT WEIGHT DOES NOT INCLUDE ACCESSORIES (SEE ACCESSORY DRAWINGS)
- 5. MAKE-UP WATER PRESSURE 20 psi MIN [137 kPa], 50 psi MAX [344 kPa]
- 6. 3/4" [19MM] DIA. MOUNTING HOLES. REFER TO RECOMMENDED STEEL SUPPORT DRAWING
- 7. DIMENSIONS LISTED AS FOLLOWS: ENGLISH FT-IN [METRIC] [mm]

SHIPPING WEIGHT 7660 lbs+ [3475] kg+ OPERATING WEIGHT 12500 lbs+ [5670] kg+ HEAVIEST SECTION WEIGHT 2490 lbs+ [1130] kg+ NO. OF SHIPPING SECTIONS 4 DRAWN BY: JLG