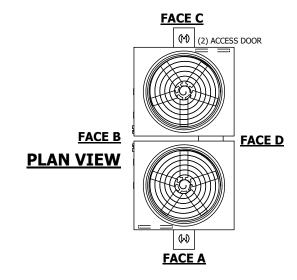

## NOTES:

- 1. (M)- FAN MOTOR LOCATION
- 2. HÉAVIEST SECTION IS UPPER SECTION
- 3. MPT DENOTES MALE PIPE THREAD FPT DENOTES FEMALE PIPE THREAD BFW DENOTES BEVELED FOR WELDING GVD DENOTES GROOVED FLG DENOTES FLANGE
- 4. +UNIT WEIGHT DOES NOT INCLUDE ACCESSORIES (SEE ACCESSORY DRAWINGS)
- 5. MAKE-UP WATER PRESSURE 20 psi MIN [137 kPa], 50 psi MAX [344 kPa]
- 6. 3/4" [19MM] DIA. MOUNTING HOLES. REFER TO RECOMMENDED STEEL SUPPORT DRAWING
- 7. DIMENSIONS LISTED AS FOLLOWS: ENGLISH FT-IN [METRIC] [mm]