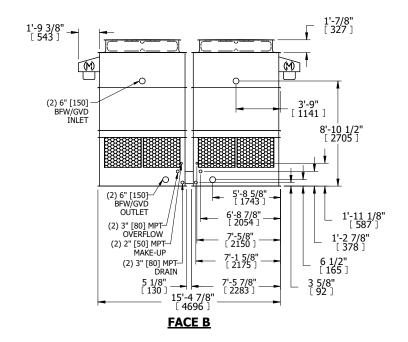

## NOTES:

- 1. (M)- FAN MOTOR LOCATION
- 2. HÉAVIEST SECTION IS UPPER SECTION
- 3. MPT DENOTES MALE PIPE THREAD FPT DENOTES FEMALE PIPE THREAD BFW DENOTES BEVELED FOR WELDING GVD DENOTES GROOVED FLG DENOTES FLANGE
- 4. +UNIT WEIGHT DOES NOT INCLUDE ACCESSORIES (SEE ACCESSORY DRAWINGS)
- 5. MAKE-UP WATER PRESSURE 20 psi MIN [137 kPa], 50 psi MAX [344 kPa]
- 6. 3/4" [19MM] DIA. MOUNTING HOLES. REFER TO RECOMMENDED STEEL SUPPORT DRAWING
- 7. DIMENSIONS LISTED AS FOLLOWS: ENGLISH FT-IN [METRIC] [mm]

SHIPPING WEIGHT 7660 lbs+ [3475] kg+ OPERATING WEIGHT 12500 lbs+ [5670] kg+ HEAVIEST SECTION WEIGHT 2490 lbs+ [1130] kg+ NO. OF SHIPPING SECTIONS 4 DRAWN BY: JLG