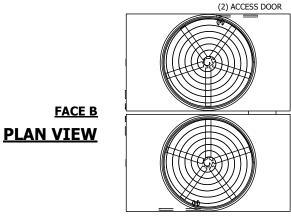

## NOTES:

- 1. (M)- FAN MOTOR LOCATION
- 2. HÉAVIEST SECTION IS UPPER SECTION
- 3. MPT DENOTES MALE PIPE THREAD FPT DENOTES FEMALE PIPE THREAD BFW DENOTES BEVELED FOR WELDING GVD DENOTES GROOVED FLG DENOTES FLANGE
- 4. +UNIT WEIGHT DOES NOT INCLUDE ACCESSORIES (SEE ACCESSORY DRAWINGS)
- 5. MAKE-UP WATER PRESSURE 20 psi MIN [137 kPa], 50 psi MAX [344 kPa]
- 6. 3/4" [19MM] DIA. MOUNTING HOLES. REFER TO RECOMENDED STEEL SUPPORT DRAWING.
- 7. DIMENSIONS LISTED AS FOLLOWS: ENGLISH FT-IN [METRIC] [mm]

**FACE D** 

**FACE A** 

SHIPPING WEIGHT 23660 lbs+ [10735] kg+ OPERATING WEIGHT 44460 lbs+ [20170] kg+ HEAVIEST SECTION WEIGHT 7210 lbs+ [3275] kg+ NO. OF SHIPPING SECTIONS 4 DRAWN BY: BLL