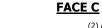

## NOTES:

- 1. (M)- FAN MOTOR LOCATION
- 2. HÉAVIEST SECTION IS UPPER SECTION
- 3. MPT DENOTES MALE PIPE THREAD FPT DENOTES FEMALE PIPE THREAD BFW DENOTES BEVELED FOR WELDING GVD DENOTES GROOVED FLG DENOTES FLANGE
- 4. +UNIT WEIGHT DOES NOT INCLUDE ACCESSORIES (SEE ACCESSORY DRAWINGS)
- 5. MAKE-UP WATER PRESSURE 20 psi MIN [137 kPa], 50 psi MAX [344 kPa]
- 6. 3/4" [19MM] DIA. MOUNTING HOLES. REFER TO RECOMENDED STEEL SUPPORT DRAWING.
- 7. DIMENSIONS LISTED AS FOLLOWS: ENGLISH FT-IN [METRIC] [mm]