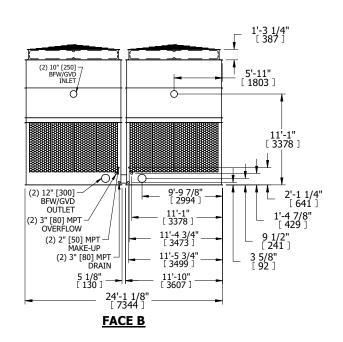

## NOTES:

- 1. (M)- FAN MOTOR LOCATION
- 2. HÉAVIEST SECTION IS UPPER SECTION
- 3. MPT DENOTES MALE PIPE THREAD FPT DENOTES FEMALE PIPE THREAD BFW DENOTES BEVELED FOR WELDING GVD DENOTES GROOVED FLG DENOTES FLANGE
- 4. +UNIT WEIGHT DOES NOT INCLUDE ACCESSORIES (SEE ACCESSORY DRAWINGS)
- 5. MAKE-UP WATER PRESSURE 20 psi MIN [137 kPa], 50 psi MAX [344 kPa]
- 6. 3/4" [19MM] DIA. MOUNTING HOLES. REFER TO RECOMENDED STEEL SUPPORT DRAWING.
- 7. DIMENSIONS LISTED AS FOLLOWS: ENGLISH FT-IN [METRIC] [mm]

**FACE D** 

**FACE A** 

SHIPPING WEIGHT 23660 lbs+ [10735] kg+ OPERATING WEIGHT 44460 lbs+ [20170] kg+ HEAVIEST SECTION WEIGHT 7210 lbs+ [3275] kg+ NO. OF SHIPPING SECTIONS 4 DRAWN BY: BLL