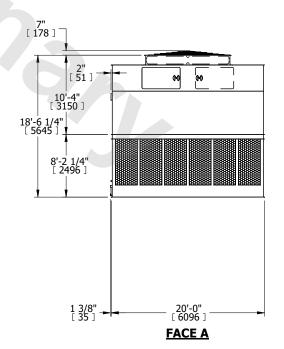

## NOTES:

- 1. (M)- FAN MOTOR LOCATION
- 2. HÉAVIEST SECTION IS UPPER SECTION
- 3. MPT DENOTES MALE PIPE THREAD FPT DENOTES FEMALE PIPE THREAD BFW DENOTES BEVELED FOR WELDING **GVD DENOTES GROOVED** FLG DENOTES FLANGE
- 4. +UNIT WEIGHT DOES NOT INCLUDE ACCESSORIES (SEE ACCESSORY DRAWINGS)
- 5. MAKE-UP WATER PRESSURE 20 psi MIN [137 kPa], 50 psi MAX [344 kPa]
- 6. 3/4" [19MM] DIA. MOUNTING HOLES. REFER TO RECOMMENDED STEEL SUPPORT **DRAWING**
- 7. DIMENSIONS LISTED AS FOLLOWS: ENGLISH FT-IN [METRIC] [mm]

**FACE B** 

**PLAN VIEW** 

**FACE A** 

DRAWN BY: KDS NO. OF SHIPPING SECTIONS **SHIPPING** OPERATING HEAVIEST SECTION 26920 lbs+ [12215] kg+ 8840 lbs+ [4010] kg+ 47720 lbs+ [21650] kg+ WEIGHT WEIGHT WEIGHT