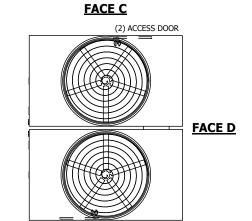

**FACE B** 

**PLAN VIEW** 

**FACE A** 

DRAWN BY: KDS NO. OF SHIPPING SECTIONS **SHIPPING** OPERATING HEAVIEST SECTION 26920 lbs+ [12215] kg+ 8840 lbs+ [4010] kg+ 47720 lbs+ [21650] kg+ WEIGHT WEIGHT WEIGHT