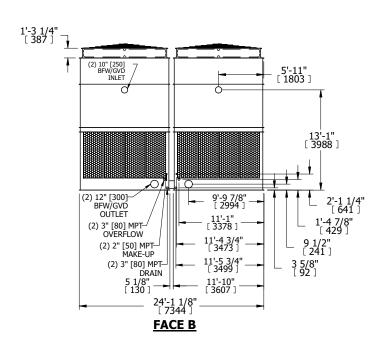

## NOTES:

- 1. (M)- FAN MOTOR LOCATION
- 2. HÉAVIEST SECTION IS UPPER SECTION
- 3. MPT DENOTES MALE PIPE THREAD FPT DENOTES FEMALE PIPE THREAD BFW DENOTES BEVELED FOR WELDING **GVD DENOTES GROOVED** FLG DENOTES FLANGE
- 4. +UNIT WEIGHT DOES NOT INCLUDE ACCESSORIES (SEE ACCESSORY DRAWINGS)
- 5. MAKE-UP WATER PRESSURE 20 psi MIN [137 kPa], 50 psi MAX [344 kPa]
- 6. 3/4" [19MM] DIA. MOUNTING HOLES. REFER TO RECOMMENDED STEEL SUPPORT **DRAWING**
- 7. DIMENSIONS LISTED AS FOLLOWS: ENGLISH FT-IN [METRIC] [mm]

**FACE B** 

**PLAN VIEW** 

**FACE A** 

DRAWN BY: KDS NO. OF SHIPPING SECTIONS **SHIPPING** OPERATING HEAVIEST SECTION 26920 lbs+ [12215] kg+ 8840 lbs+ [4010] kg+ 47720 lbs+ [21650] kg+ WEIGHT WEIGHT WEIGHT