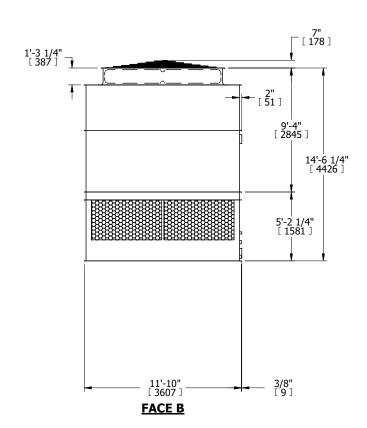

## NOTES:

- 1. (M)- FAN MOTOR LOCATION
- 2. HÉAVIEST SECTION IS UPPER SECTION
- 3. MPT DENOTES MALE PIPE THREAD FPT DENOTES FEMALE PIPE THREAD BFW DENOTES BEVELED FOR WELDING GVD DENOTES GROOVED FLG DENOTES FLANGE
- 4. +UNIT WEIGHT DOES NOT INCLUDE ACCESSORIES (SEE ACCESSORY DRAWINGS)
- 5. MAKE-UP WATER PRESSURE 20 psi MIN [137 kPa], 50 psi MAX [344 kPa]
- 6. 3/4" [19MM] DIA. MOUNTING HOLES. REFER TO RECOMMENDED STEEL SUPPORT DRAWING
- 7. DIMENSIONS LISTED AS FOLLOWS: ENGLISH FT-IN [METRIC] [mm]

## FACE C

FACE B PLAN VIEW

**FACE D** 

**FACE A** 

NO. OF SHIPPING SECTIONS 2 DRAWN BY: KDS