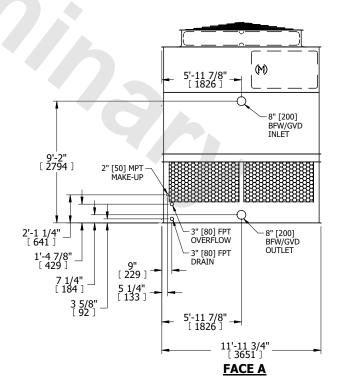

## NOTES:

- 1. (M)- FAN MOTOR LOCATION
- 2. HÉAVIEST SECTION IS UPPER SECTION
- 3. MPT DENOTES MALE PIPE THREAD FPT DENOTES FEMALE PIPE THREAD BFW DENOTES BEVELED FOR WELDING GVD DENOTES GROOVED FLG DENOTES FLANGE
- 4. +UNIT WEIGHT DOES NOT INCLUDE ACCESSORIES (SEE ACCESSORY DRAWINGS)
- 5. MAKE-UP WATER PRESSURE 20 psi MIN [137 kPa], 50 psi MAX [344 kPa]
- 6. 3/4" [19MM] DIA. MOUNTING HOLES. REFER TO RECOMMENDED STEEL SUPPORT DRAWING
- 7. DIMENSIONS LISTED AS FOLLOWS: ENGLISH FT-IN [METRIC] [mm]

## FACE C

FACE B PLAN VIEW

**FACE D** 

**FACE A** 

NO. OF SHIPPING SECTIONS 2 DRAWN BY: KDS