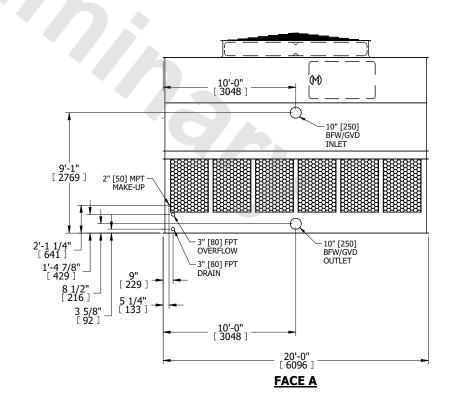

| UNIT    | COOLING TOWER |           |
|---------|---------------|-----------|
| MODEL # | AT 112-2L20   | SCALE NTS |

EVAPCO, INC. Evapeo



DWG. # REV. T3122024-DRD-ST DATE 8/7/2025 SERIAL #

- 1. (M)- FAN MOTOR LOCATION
- 2. HEAVIEST SECTION IS UPPER SECTION
- 3. MPT DENOTES MALE PIPE THREAD FPT DENOTES FEMALE PIPE THREAD BFW DENOTES BEVELED FOR WELDING **GVD DENOTES GROOVED** FLG DENOTES FLANGE
- 4. +UNIT WEIGHT DOES NOT INCLUDE ACCESSORIES (SEE ACCESSORY DRAWINGS)
- 5. MAKE-UP WATER PRESSURE 20 psi MIN [137 kPa], 50 psi MAX [344 kPa]
- 6. 3/4" [19MM] DIA. MOUNTING HOLES. REFER TO RECOMMENDED STEEL SUPPORT
- 7. DIMENSIONS LISTED AS FOLLOWS: **ENGLISH FT-IN** [METRIC] [mm]

## **FACE C**



**FACE D** 

**FACE A** 





DRAWN BY: KDS NO. OF SHIPPING SECTIONS **SHIPPING** OPERATING HEAVIEST SECTION 11370 lbs+ [5160] kg+ 21770 lbs+ [9875] kg+ 7260 lbs+ [3295] kg+ WEIGHT WEIGHT WEIGHT