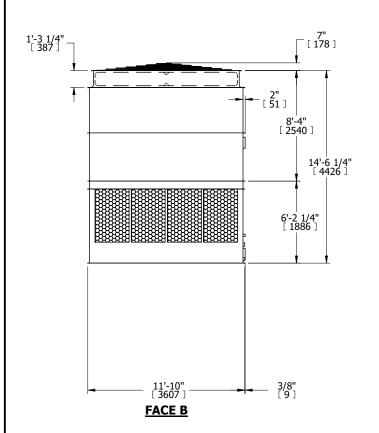

## **FACE C**

**FACE D** 

**FACE A** 

DRAWN BY: KDS NO. OF SHIPPING SECTIONS **SHIPPING** OPERATING HEAVIEST SECTION 11370 lbs+ [5160] kg+ 21770 lbs+ [9875] kg+ 7260 lbs+ [3295] kg+ WEIGHT WEIGHT WEIGHT