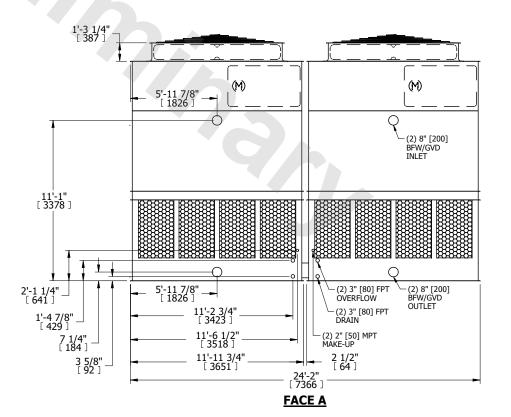

## NOTES:

- 1. (M)- FAN MOTOR LOCATION
- 2. HÉAVIEST SECTION IS UPPER SECTION
- 3. MPT DENOTES MALE PIPE THREAD FPT DENOTES FEMALE PIPE THREAD BFW DENOTES BEVELED FOR WELDING GVD DENOTES GROOVED FLG DENOTES FLANGE
- 4. +UNIT WEIGHT DOES NOT INCLUDE ACCESSORIES (SEE ACCESSORY DRAWINGS)
- 5. MAKE-UP WATER PRESSURE 20 psi MIN [137 kPa], 50 psi MAX [344 kPa]
- 6. 3/4" [19MM] DIA. MOUNTING HOLES. REFER TO RECOMENDED STEEL SUPPORT DRAWING.
- 7. DIMENSIONS LISTED AS FOLLOWS: ENGLISH FT-IN [METRIC] [mm]

## FACE A

SHIPPING WEIGHT 15080 lbs+ [6845] kg+ OPERATING WEIGHT 25000 lbs+ [11340] kg+ HEAVIEST SECTION WEIGHT 5100 lbs+ [2315] kg+ NO. OF SHIPPING SECTIONS 4 DRAWN BY:
WEIGHT WEIGHT OPERATING WEIGHT SECTION WEIGHT STORM SHIPPING SECTIONS 4 DRAWN BY:

OPERATING WEIGHT STORM SHIPPING SECTIONS SHIPPING SECTION