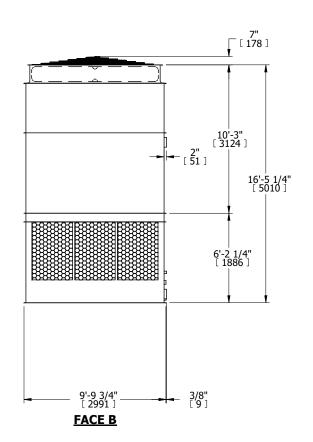

| UNIT    | COOLING TOWER |           |
|---------|---------------|-----------|
| MODEL # | AT 210-4I24   | SCALE NTS |

EVAPCO, INC. Evapeo

DWG. # T3TM2448-DRD-ST REV. SERIAL # DATE 8/29/2025

## NOTES:

- 1. (M)- FAN MOTOR LOCATION
- 2. HÉAVIEST SECTION IS UPPER SECTION
- 3. MPT DENOTES MALE PIPE THREAD FPT DENOTES FEMALE PIPE THREAD BFW DENOTES BEVELED FOR WELDING GVD DENOTES GROOVED FLG DENOTES FLANGE
- 4. +UNIT WEIGHT DOES NOT INCLUDE ACCESSORIES (SEE ACCESSORY DRAWINGS)
- 5. MAKE-UP WATER PRESSURE 20 psi MIN [137 kPa], 50 psi MAX [344 kPa]
- 6. 3/4" [19MM] DIA. MOUNTING HOLES. REFER TO RECOMENDED STEEL SUPPORT DRAWING.
- 7. DIMENSIONS LISTED AS FOLLOWS: ENGLISH FT-IN [METRIC] [mm]

## **FACE C**

FACE B



**FACE D** 

## FACE A





SHIPPING WEIGHT 15080 lbs+ [6845] kg+ OPERATING WEIGHT 25000 lbs+ [11340] kg+ HEAVIEST SECTION WEIGHT 5100 lbs+ [2315] kg+ NO. OF SHIPPING SECTIONS 4 DRAWN BY:
WEIGHT WEIGHT OPERATING WEIGHT SECTION WEIGHT STORM SHIPPING SECTIONS 4 DRAWN BY:

OPERATING WEIGHT STORM SHIPPING SECTIONS SHIPPING SECTION