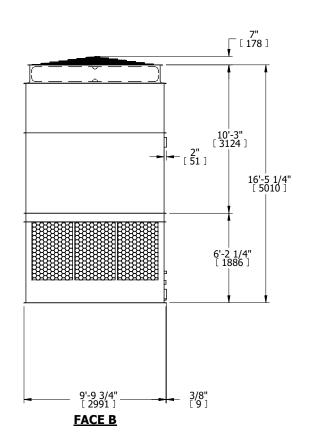

## **FACE C**

FACE B

FACE D

## NOTES:

- 1. (M)- FAN MOTOR LOCATION
- 2. HÉAVIEST SECTION IS UPPER SECTION
- 3. MPT DENOTES MALE PIPE THREAD FPT DENOTES FEMALE PIPE THREAD BFW DENOTES BEVELED FOR WELDING GVD DENOTES GROOVED
- FLG DENOTES FLANGE
  4. +UNIT WEIGHT DOES NOT INCLUDE
  ACCESSORIES (SEE ACCESSORY DRAWINGS)
- 5. MAKE-UP WATER PRESSURE 20 psi MIN [137 kPa], 50 psi MAX [344 kPa]
- 6. 3/4" [19MM] DIA. MOUNTING HOLES. REFER TO RECOMENDED STEEL SUPPORT DRAWING.
- 7. DIMENSIONS LISTED AS FOLLOWS: ENGLISH FT-IN [METRIC] [mm]