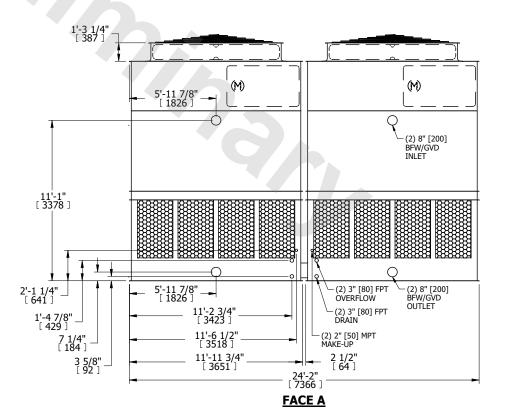

## **FACE A**

SHIPPING WEIGHT 15220 lbs+ [6905] kg+ OPERATING WEIGHT

25140 lbs+ [11405] kg+

HEAVIEST SECTION WEIGHT

5170 lbs+ [2350] kg+

NO. OF SHIPPING SECTIONS

DRAWN BY: JLG

## NOTES:

- 1. (M)- FAN MOTOR LOCATION
- 2. HÉAVIEST SECTION IS UPPER SECTION
- 3. MPT DENOTES MALE PIPE THREAD FPT DENOTES FEMALE PIPE THREAD BFW DENOTES BEVELED FOR WELDING GVD DENOTES GROOVED
- FLG DENOTES FLANGE
  4. +UNIT WEIGHT DOES NOT INCLUDE
  ACCESSORIES (SEE ACCESSORY DRAWINGS)
- 5. MAKE-UP WATER PRESSURE 20 psi MIN [137 kPa], 50 psi MAX [344 kPa]
- 6. 3/4" [19MM] DIA. MOUNTING HOLES. REFER TO RECOMENDED STEEL SUPPORT DRAWING.
- 7. DIMENSIONS LISTED AS FOLLOWS: ENGLISH FT-IN [METRIC] [mm]