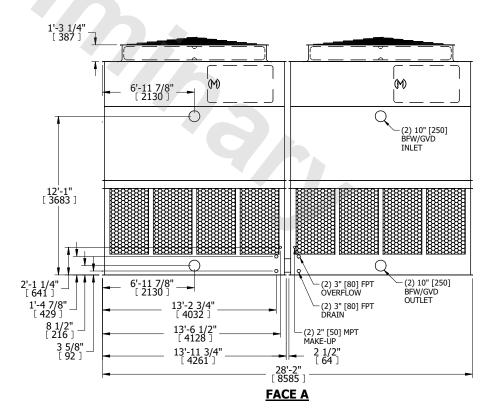

## NOTES:

- 1. (M)- FAN MOTOR LOCATION
- 2. HÉAVIEST SECTION IS UPPER SECTION
- 3. MPT DENOTES MALE PIPE THREAD FPT DENOTES FEMALE PIPE THREAD BFW DENOTES BEVELED FOR WELDING GVD DENOTES GROOVED FLG DENOTES FLANGE
- 4. +UNIT WEIGHT DOES NOT INCLUDE ACCESSORIES (SEE ACCESSORY DRAWINGS)
- 5. MAKE-UP WATER PRESSURE 20 psi MIN [137 kPa], 50 psi MAX [344 kPa]
- 6. 3/4" [19MM] DIA. MOUNTING HOLES. REFER TO RECOMMENDED STEEL SUPPORT DRAWING
- 7. DIMENSIONS LISTED AS FOLLOWS: ENGLISH FT-IN [METRIC] [mm]

## FACE C

**FACE D** 

**FACE A** 

SHIPPING WEIGHT 19320 lbs+ [8765] kg+ OPERATING WEIGHT 33980 lbs+ [15415] kg+ HEAVIEST SECTION WEIGHT 6610 lbs+ [3000] kg+ NO. OF SHIPPING SECTIONS 4 DRAWN BY: KDS