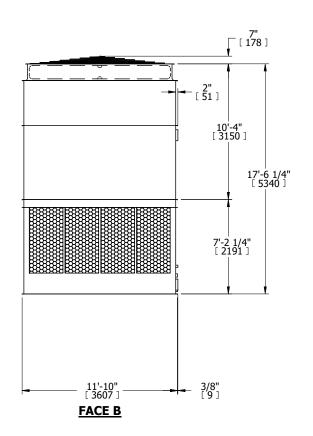

## NOTES:

- 1. (M)- FAN MOTOR LOCATION
- 2. HÉAVIEST SECTION IS UPPER SECTION
- 3. MPT DENOTES MALE PIPE THREAD FPT DENOTES FEMALE PIPE THREAD BFW DENOTES BEVELED FOR WELDING GVD DENOTES GROOVED FLG DENOTES FLANGE
- 4. +UNIT WEIGHT DOES NOT INCLUDE ACCESSORIES (SEE ACCESSORY DRAWINGS)
- 5. MAKE-UP WATER PRESSURE 20 psi MIN [137 kPa], 50 psi MAX [344 kPa]
- 6. 3/4" [19MM] DIA. MOUNTING HOLES. REFER TO RECOMMENDED STEEL SUPPORT DRAWING
- 7. DIMENSIONS LISTED AS FOLLOWS: ENGLISH FT-IN [METRIC] [mm]

## FACE C

**FACE D** 

**FACE A** 

SHIPPING WEIGHT 19320 lbs+ [8765] kg+ OPERATING WEIGHT 33980 lbs+ [15415] kg+ HEAVIEST SECTION WEIGHT 6610 lbs+ [3000] kg+ NO. OF SHIPPING SECTIONS 4 DRAWN BY: KDS