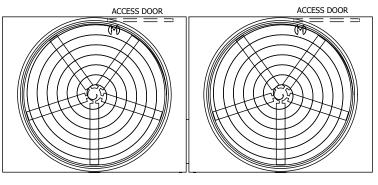

## NOTES:

- 1. (M)- FAN MOTOR LOCATION
- 2. HÉAVIEST SECTION IS UPPER SECTION
- 3. MPT DENOTES MALE PIPE THREAD FPT DENOTES FEMALE PIPE THREAD BFW DENOTES BEVELED FOR WELDING GVD DENOTES GROOVED FLG DENOTES FLANGE
- 4. +UNIT WEIGHT DOES NOT INCLUDE ACCESSORIES (SEE ACCESSORY DRAWINGS)
- 5. MAKE-UP WATER PRESSURE 20 psi MIN [137 kPa], 50 psi MAX [344 kPa]
- 6. 3/4" [19MM] DIA. MOUNTING HOLES. REFER TO RECOMMENDED STEEL SUPPORT DRAWING
- 7. DIMENSIONS LISTED AS FOLLOWS: ENGLISH FT-IN [METRIC] [mm]