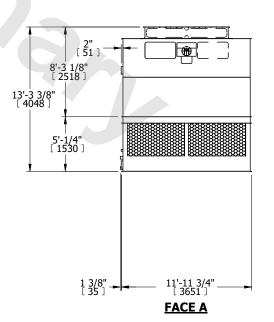

## NOTES:

- 1. (M)- FAN MOTOR LOCATION
- 2. HEAVIEST SECTION IS UPPER SECTION
- 3. MPT DENOTES MALE PIPE THREAD FPT DENOTES FEMALE PIPE THREAD BFW DENOTES BEVELED FOR WELDING **GVD DENOTES GROOVED** FLG DENOTES FLANGE
- 4. +UNIT WEIGHT DOES NOT INCLUDE ACCESSORIES (SEE ACCESSORY DRAWINGS)
- 5. MAKE-UP WATER PRESSURE 20 psi MIN [137 kPa], 50 psi MAX [344 kPa]
- 6. 3/4" [19MM] DIA. MOUNTING HOLES. REFER TO RECOMMENDED STEEL SUPPORT DRAWING
- 7. DIMENSIONS LISTED AS FOLLOWS: **ENGLISH FT-IN** [METRIC] [mm]

DRAWN BY: KDS NO. OF SHIPPING SECTIONS **SHIPPING** OPERATING HEAVIEST SECTION 11280 lbs+ [5120] kg+ 19000 lbs+ [8620] kg+ 3790 lbs+ [1720] kg+ WEIGHT WEIGHT WEIGHT