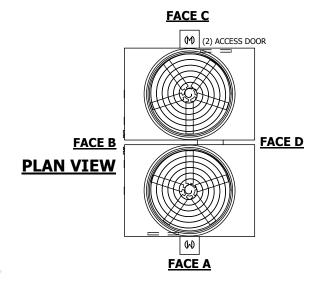

## NOTES:

- 1. (M)- FAN MOTOR LOCATION
- 2. HEAVIEST SECTION IS UPPER SECTION
- 3. MPT DENOTES MALE PIPE THREAD FPT DENOTES FEMALE PIPE THREAD BFW DENOTES BEVELED FOR WELDING **GVD DENOTES GROOVED** FLG DENOTES FLANGE
- 4. +UNIT WEIGHT DOES NOT INCLUDE ACCESSORIES (SEE ACCESSORY DRAWINGS)
- 5. MAKE-UP WATER PRESSURE 20 psi MIN [137 kPa], 50 psi MAX [344 kPa]
- 6. 3/4" [19MM] DIA. MOUNTING HOLES. REFER TO RECOMMENDED STEEL SUPPORT DRAWING
- 7. DIMENSIONS LISTED AS FOLLOWS: **ENGLISH FT-IN** [METRIC] [mm]