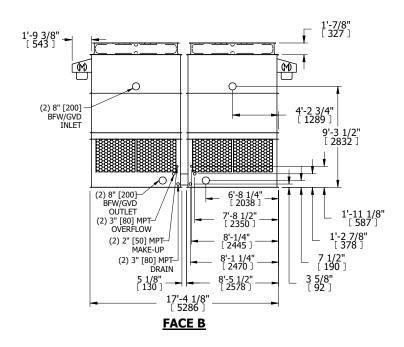

## NOTES:

- 1. (M)- FAN MOTOR LOCATION
- 2. HEAVIEST SECTION IS UPPER SECTION
- 3. MPT DENOTES MALE PIPE THREAD FPT DENOTES FEMALE PIPE THREAD BFW DENOTES BEVELED FOR WELDING **GVD DENOTES GROOVED** FLG DENOTES FLANGE
- 4. +UNIT WEIGHT DOES NOT INCLUDE ACCESSORIES (SEE ACCESSORY DRAWINGS)
- 5. MAKE-UP WATER PRESSURE 20 psi MIN [137 kPa], 50 psi MAX [344 kPa]
- 6. 3/4" [19MM] DIA. MOUNTING HOLES. REFER TO RECOMMENDED STEEL SUPPORT DRAWING
- 7. DIMENSIONS LISTED AS FOLLOWS: **ENGLISH FT-IN** [METRIC] [mm]

DRAWN BY: KDS NO. OF SHIPPING SECTIONS **SHIPPING** OPERATING HEAVIEST SECTION 11280 lbs+ [5120] kg+ 19000 lbs+ [8620] kg+ 3790 lbs+ [1720] kg+ WEIGHT WEIGHT WEIGHT